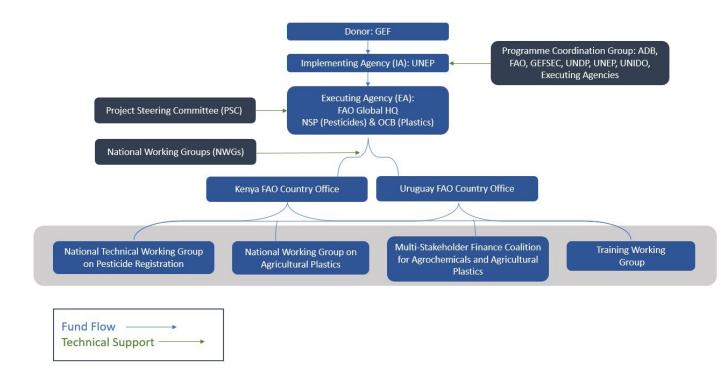

rly action plan to be presented and adopted by the PSC. The NPCC is responsible to review the implementation of this quarter workplan and if necessary, carry incomplete activities to the next quarters.

The alternative scenario envisages the following technical working groups that will report to the national working group and the project implementing team.

- 1. National working group on pesticides.
- 2. National working group on agricultural plastics
- 3. Finance multi-stakeholder coalition. With separate workstreams on pesticides and agricultural plastics.
- 4. Training working group.

Representatives of the national working group and the technical working groups will engage with the regional bodies (EAC, MERCUSOR, COSAVE, COMESA) to share lessons learned and promote the FARM approach.



Figure 3 Institutional Arrangements and Coordination.

A grievance redress mechanism will be established by each NPCC, and all national stakeholders will be informed about how the grievance redress mechanism will work and how they can be contacted.

#### Program level coordination

The FARM Program is a multi-agency initiative that builds on the experience of several GEF Implementing Agencies (IAs). UNEP has been designated as the lead agency for the program, and as such will be responsible for the overall Program coordination and ensuring the integration of results from the child project into Program results. This role includes monitoring progress and delivery of programmatic results as well as providing a platform for knowledge sharing and exchange of information to all project benefic