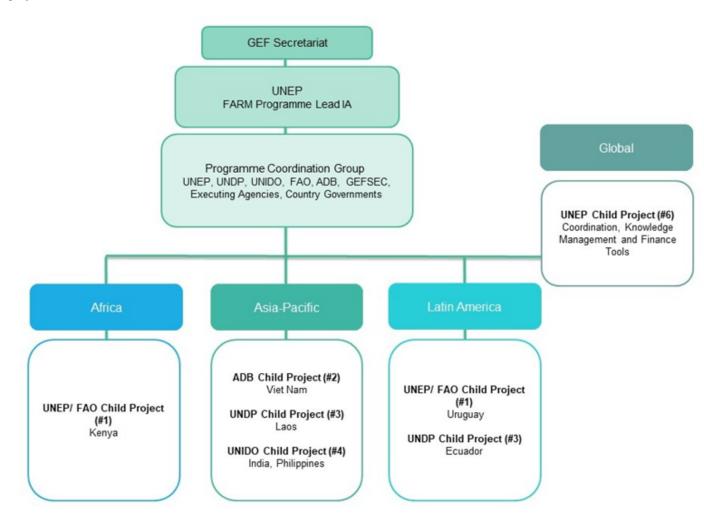

nting and executing partners to ensure equivalence of standards and adoption of international best practice in the core components of the program.

As lead agency UNEP is overseeing the delivery of the child projects, and reports to GEF Secretariat on progress through annual PIRs. UNEP will coordinate the Program through regular meetings of a Program Coordination Group (described graphically below) made up of ADB, FAO, UNDP, UNEP and UNIDO. As Lead Implementing Agency (IA) UNEP will provide all reports to the GEF Secretariat to allow for onward report to GEF Council.

<u>FARM Program Structure:</u> The following diagram outlines the proposed structure of the FARM Program including the Child projects, the implementation and execution modalities, as well as the relationship to the project.



Figure 4 FARM Program Structure. Please note that child project 1 by FAO appears on the diagram twice, as it is executed in two different regions.

<u>Program Level Coordination Framework:</u> GEF FARM Program will be coordinated through a Program Coordinating Group (PCG) which will consist of the GEF Secretariat and the Implementing and Executing

Agencies for the Child Projects, along with the responsible government representatives. The PCG will meet face to face annually, taking advantage of existing events in the chemicals and wastes calendar such as Conferences of the Parties of the Basel, Minamata, Rotterdam and Stockholm Conventions and events linked to the Strategic Approach to International Chemicals Management (SAICM). This modality serves to reduce costs and provides the oppor