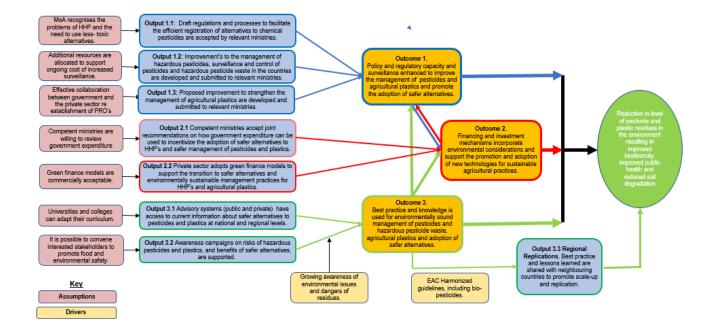

## 1a. Project Description

Changes to the wording of the outcomes and outputs have been made reflecting a more detailed understanding of the context and to clarify the intervention logic, there have been no substantive changes to the scope of the project and outcomes. The table below provides an explanation of changes to the wording of the outcomes and outputs

The GEF budget split between the project components has been altered to reflect the needs after a detailed budgeting process.

| Original wording                                                                                                                                                                                                                                                                                                                                | Revised wording                                                                                                                                                                       | Justification                                                                                                                                                                                                                                                                                                                                                                                                                                     |  |  |
|-------------------------------------------------------------------------------------------------------------------------------------------------------------------------------------------------------------------------------------------------------------------------------------------------------------------------------------------------|---------------------------------------------------------------------------------------------------------------------------------------------------------------------------------------|---------------------------------------------------------------------------------------------------------------------------------------------------------------------------------------------------------------------------------------------------------------------------------------------------------------------------------------------------------------------------------------------------------------------------------------------------|--|--|
| Regulations and policy                                                                                                                                                                                                                                                                                                                          | Regulations and policy                                                                                                                                                                |                                                                                                                                                                                                                                                                                                                                                                                                                                                   |  |  |
| Outcome 1.  Policies and regulatory capacities enhanced and scaled regionally to create enabling conditions for the sound management of pesticides and agricultural plastics and adoption of safer alternatives.                                                                                                                                | Outcome 1  Policy and regulatory capacity and surveillance enhanced to improve the management of pesticides and agricultural plastics and promote the adoption of safer alternatives. | Regional scaling is captured under its own output 3.3, to ensure adequate resources are allocated and facilitate monitoring.                                                                                                                                                                                                                                                                                                                      |  |  |
| Output 1.1.1  National legislative frameworks and their links to agricultural investment policies reviewed and improvements recommended to cover life cycle management of pesticides and agricultural plastics, product standards, mandatory Extended Producer Responsibility, cost recovery, and to incentivize adoption of safer alternatives | Output 1.1  Draft regulations and processes to facilitate the efficient registration of alternatives to chemical pesticides are accepted by relevant ministries                       | The baseline indicated that the regulatory framework governing pesticides and plastics are independent and the responsibility of different ministries. It is therefore, more efficient to separate interventions related to pesticides (Outputs 1&2) to those related to agricultural plastics (Output 3)  The theory of change remains the same, changing the policy framework will provide clear direction to drive investment into sustainable |  |  |

| Output 1.2.1  Efficient national registration systems for biopesticides, early warning systems and procurement of emergency pest control products improved and shared within and across the regions.                   | Included in Output 1.1.                                                                                                                                                                                          | agricultural plastics, including the safe disposal of agricultural plastic waste.  The baseline showed that existing registration systems are holistic, encompassing bio-pesticides, and emergency pest control.                                                                       |  |
|------------------------------------------------------------------------------------------------------------------------------------------------------------------------------------------------------------------------|------------------------------------------------------------------------------------------------------------------------------------------------------------------------------------------------------------------|----------------------------------------------------------------------------------------------------------------------------------------------------------------------------------------------------------------------------------------------------------------------------------------|--|
| Output 1.1.2  Models for improved regulatory environments shared within and across regions                                                                                                                             | Moved to Output 3.3                                                                                                                                                                                              | See above.                                                                                                                                                                                                                                                                             |  |
| Output 1.3.1  Post registration enforcement, monitoring and reporting of impacts strengthened for Highly Hazardous Pesticides (HHPs) and agriplastics, and shared within and across the regions.                       | Output 1.2  Improvements to the management of hazardous pesticides, surveillance and control of pesticides and hazardous pesticide waste in the countries are developed and submitted to the relevant ministries | See the justification above regarding separating pesticides from agricultural plastic.  Strengthening the monitoring and enforcement of legislation related to pesticides remains in this Output 1.2 which also include the Blockchain pilot to monitor pesticide contains in Uruguay. |  |
| Output 1.3.2  Blockchain-based traceability mechanism designed for one pilot country to facilitate regulatory enforcement of standards and monitoring in container management and unwanted pesticides and agriplastics | Included in Output 1.2                                                                                                                                                                                           | Strengthening the monitoring of agricultural plastic use and disposal is part of Output 3.3 as it will be a responsibility of the Producer Responsible Organisation who will report to the competent ministry in Kenya and Uruguay (MoE)                                               |  |
| -                                                                                                                                                                                                                      | Output 1.3  Proposed improvements to strengthen the management of agricultural plastics are developed and submitted to relevant ministries.                                                                      | See justification above. Improving the management of agricultural plastics is a separate Output due to separation in the regulatory mandates in both countries.                                                                                                                        |  |
| Finance and Investment                                                                                                                                                                                                 |                                                                                                                                                                                                                  |                                                                                                                                                                                                                                                                                        |  |

| Outcome 2 Sustainable financing and investment for life cycle management of; and the transition from POPs pesticides, HHPs and agricultural plastics                                                                                                           | Outcome 2  Financing and investment mechanisms incorporate environmental considerations and support the promotion and adoption of new technologies for sustainable agricultural practices                                                                 | The wording has changed for clarity but there is no change in substance.                                                                                                                                                                                                                                                                          |
|----------------------------------------------------------------------------------------------------------------------------------------------------------------------------------------------------------------------------------------------------------------|-----------------------------------------------------------------------------------------------------------------------------------------------------------------------------------------------------------------------------------------------------------|---------------------------------------------------------------------------------------------------------------------------------------------------------------------------------------------------------------------------------------------------------------------------------------------------------------------------------------------------|
| Output 2.1.1  Government subsidy and cross compliance schemes reviewed in both pilot countries to eliminate perverse subsidies and promote sustainable alternatives to pesticides and agriplastics and recommendations shared across regions                   | Output 2.1  Competent ministries accept joint recommendations on how government expenditure can be used to incentivize the adoption of safer alternatives to hazardous pesticides and safer management of hazardous pesticides and agricultural plastics. | The baseline showed that there were minimal subsidies or agricultural investment programmes related to pesticides and agricultural plastics in Kenya and Uruguay and no existing cross subsidy schemes.  The wording has been changed to express a desire to use government fiscal policy to pro-actively encourage the adoption of alternatives. |
| Output 2.3.1  National agricultural investment programmes adapted in both pilot countries to reach the least connected smallholder farmers and incentivize adoption of safer alternatives to pesticides and plastics and recommendations shared across regions | Included in output 2.1                                                                                                                                                                                                                                    |                                                                                                                                                                                                                                                                                                                                                   |
| Output 2.4.1  Financial information centres in one pilot country established/ strengthened and digitally linked to improve access of supply chain actors to finance for commercialization and uptake of alternatives to POPs/HHPs and agriplastic              | Not required.                                                                                                                                                                                                                                             | The finance sector in both Kenya and Uruguay are well developed and farmers have access to and understanding of finance institutions.                                                                                                                                                                                                             |

|                                                                                                                                                                                                                                                                                                                                                                                 | Output 2.2  Private sector adopts green finance models to support the transition to safer alternatives and environmentally sustainable management of hazardous pesticides and agricultural plastics. | The baseline indicated the importance of private financial institutions and need to have a different approach to public and private sector financial actors.                                                                                                                                    |
|---------------------------------------------------------------------------------------------------------------------------------------------------------------------------------------------------------------------------------------------------------------------------------------------------------------------------------------------------------------------------------|------------------------------------------------------------------------------------------------------------------------------------------------------------------------------------------------------|-------------------------------------------------------------------------------------------------------------------------------------------------------------------------------------------------------------------------------------------------------------------------------------------------|
| Output 2.5.1  National multi-stakeholder platforms established for funding and organizing mandatory EPR scheme for empty pesticide containers, unwanted pesticides and agriplastics and model designed and road map for its implementation endorsed by supply chain stakeholders (including sensitization for service businesses for integrated life-cycle plastics management) | Included as activities under Outputs 2.1 &2.2                                                                                                                                                        | It will be the responsibility of the PRO to develop a business case to secure capital. The project will provide technical support to the PRO and the competent government ministries to develop the business case.  Note: the regulatory framework for the PRO, will be addressed in Output 3.3 |
| Establish effective knowledge ma                                                                                                                                                                                                                                                                                                                                                | nagement                                                                                                                                                                                             |                                                                                                                                                                                                                                                                                                 |
| Outcome 3  Best practices and capacity exist; and knowledge is accessible globally for management of pesticides, agriplastics and adoption of safer alternatives.                                                                                                                                                                                                               | Outcome 3  Best practices and knowledge inform environmentally sustainable management of pesticides and hazardous pesticide waste, agricultural plastics and adoption of safer alternatives.         | The wording was adapted to reflect a more proactive approach to knowledge management.                                                                                                                                                                                                           |
| Output 3.1.1  National and regional technical advisory systems strengthened and digitally linked to relevant information hubs to promote adoption of safer alternatives to pesticides and agriplastics.                                                                                                                                                                         | Output 3.1  Advisory systems (public and private) have access to current information about safer alternatives to pesticides and agricultural plastics, at national and regional levels.              | The wording has been clarified.                                                                                                                                                                                                                                                                 |

| -                                                                                                                                                                                             | Output 3.2  Awareness campaigns on risks of hazardous pesticides and agricultural plastics and the benefit of safer alternatives are supported.               | The baseline indicated that the existing awareness regarding HHPs and the unsafe management of agricultural plastics was not enough to drive change. Furthermore, chemical pesticides are perceived as ?modern agriculture? and a necessity for increased production.                 |
|-----------------------------------------------------------------------------------------------------------------------------------------------------------------------------------------------|---------------------------------------------------------------------------------------------------------------------------------------------------------------|---------------------------------------------------------------------------------------------------------------------------------------------------------------------------------------------------------------------------------------------------------------------------------------|
| Output 3.1.2  Extension and education curricula enhanced to include modules on finance and sustainable agricultural practices in pilot countries and shared within and across regions         | Included in Output 3.1                                                                                                                                        | Developing course content is the first step to provide training to technical staff and farmers in Output 3.1                                                                                                                                                                          |
| Output 3.1.3  Capacity of small-scale farmers to produce, use, and market safer alternatives to pesticides and agriplastics enhanced in pilot countries and shared within and across regions  | Included in Output 3.1                                                                                                                                        | This will be a module in Output 3.1                                                                                                                                                                                                                                                   |
| Output 3.3.1  Digital knowledge products, interactive resources, and multistakeholder dialogue to facilitate the use of safer alternatives rolled out in pilot countries and shared globally. | Included in Output 3.1                                                                                                                                        | Further reflection during the PPG, indicated that these were activities that would ensure the training materials contained the most recent information and met the needs of farmers and advisors. And the use of digital platforms was a mechanism to maximize access to information. |
| -                                                                                                                                                                                             | Output 3.3  Best practice and lessons learned report produced and shared across pilot and neighboring countries to promote regional scale-up and replication. | During the PPG phase it became apparent that there needed to be a separate Output and associated activities to ensure that adequate resources were allocated to scaling up, and focus maintained on this part of the project.                                                         |