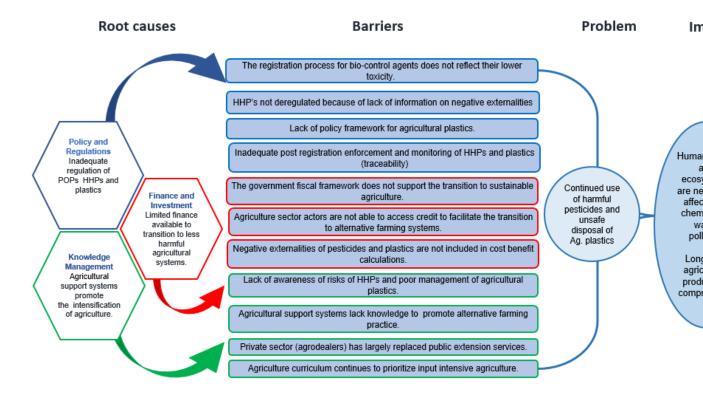

#### Root causes and barriers

The problem as stated above stems from three root causes as set out in the program development phase (Programme Framework Document), which have been confirmed and further refined in the PPG.

#### 1. Inadequate regulation of POPs, HHPs and Plastics:

The existing policy and regulatory environment do not adequately control the use and disposal of pesticides and agricultural plastics and their waste. The registration of biocontrol alternatives to HHPs involves similar and often additional steps to chemical pesticides increasing time and cost of registering these less-toxic alternatives. There is a backlog of pesticides awaiting registration and re-registration in Kenya and Uruguay, and HHPs are rarely de-registered, leading to the continued availability of HHPs. Kenya and Uruguay are among the top 10 users of HHPs globally.[20]<sup>20</sup> In Kenya HHPs have been authorized for use in emergency situations, such as the recent Desert Locust and Fall Armyworm outbreaks in the horn of Africa, that resulted in the use of 891 tonnes of chlorpyrifos between 2018 and 2020 and has resulted in a stockpile of expired chemicals.

There are no dedicated regulations regarding agricultural plastics and the sustainable management of waste generated on farms, though general legislation related to waste management is in place. Specifically, there is a lack of product standards related to agricultural plastics and limited implementation of Extended Producer Responsibility schemes to drive recycling or the safe disposal of agricultural plastics. This is exacerbated by the following barriers:

? The registration process for bio-control agents does not reflect their lower toxicity: Biocontrol agents must follow the same registration process as chemical pesticides with additional requirements to

assess purity, shelf-life, and environmental fate, that can increase the time to registration by an additional year. This results in farmers not having timely access to biocontrol agents.

- ? HHPs are not deregistered because of lack of information on negative externalities: The current registration system does not adequately assess the negative externalities associated with HHPs, environmental damage, risk to exports and public health implications.
- ? Lack of policy framework for agricultural plastics: Agricultural plastics are largely unregulated in most LMICs, and the plastics industry is largely self-regulating.
- ? Inadequate post registration enforcement and monitoring of HHPs and plastics: Monitoring of HHPs is largely restricted to import controls: there is limited ongoing monitoring of the trade and use of HHPs or pesticide residues on food produced and sold in local markets. There is no or incomplete information on the fate of agricultural plastics or pesticide containers.
- ? Limited finance available to transition to less harmful agricultural systems: Whilst there is significant public and private funding directed to agriculture, most of it is directed to the intensification of agriculture and very little capital is accessible by smallholder farmers to support the transition to less environmentally damaging farming systems.
- 2. Limited finance available to transition to less harmful agricultural systems.

Whilst there is significant public and private funding directed to agriculture, most of it is directed to the intensification of agriculture and very little capital is accessible by smallholder farmers or to support the transition to less environmentally damaging farming systems. The barriers that prevent resolution of this root cause are:

- ? The government fiscal framework does not support the transition to sustainable agriculture: Public sector finance does not incentivize IPM and biocontrol options or the establishment of a Producer Responsible Organization responsible for the safe disposal of agricultural plastics.
- ? Agricultural sector actors are not able to access credit to facilitate the transition to alternative farming systems: Due to limited availability of credit and perceived risk of default only 3-8% of small and medium sized farmers have access to credit to support the transition to sustainable agriculture.
- ? Negative externalities of the pesticides and plastics are not included in cost benefit analysis: Input intensive agriculture has more negative externalities than alternative agricultural systems that use less pesticides and plastics. However, these negative externalities are not included in the cost-benefit analysis and as such intensive agriculture appears to generate a better return on investment than alternatives.

### 3. Capacity and knowledge:

There is limited awareness and confidence of alternatives to chemical pesticides amongst farmers and regulators. Agricultural support systems, extension services, research and supply chains continue to promote intensive agricultural systems rather than alternative agricultural systems. At the same time there is limited, though growing, awareness of food safety issues including the effect of pesticide residues on public health, so there is little public pressure to eliminate harmful pesticides from food systems. Key barriers include:

- ? Limited of understanding of the risk of HHPs and poor management of agricultural plastics: Farmers who use HHP and dispose of plastics experience little pressure from the public and consumers to change policy or behavior in relation to pesticide use and the management of agricultural plastics.
- ? Agricultural support systems lack knowledge to promote alternative farming practices: Technical staff are trained in, and remain committed to, the principles of the green revolution, the intensification of agriculture. Lack of knowledge and in some cases, skepticism regarding the value of alternative farming systems, which are less dependent on agricultural inputs, often result in technical staff promoting traditional and production-oriented agricultural solutions.
- ? Private sector (agrodealers) has largely replaced the public extension services: Three quarters of farmers surveyed indicate that they access agronomy expertise and advice from the agrodealers who sell chemical pesticides (see Kenya baseline table below). These agrodealers may have limited access to, interest in or financial incentives for promoting non-chemical or IPM alternative approaches.
- ? The agricultural curriculum continues to prioritize intensive agricultural systems: Limited teaching time is given to training on alternatives systems of agriculture, including alternatives to pesticides and the safe management of plastics. The approach to the curriculum reinforces the belief that intensive agriculture is superior to alternative farming systems across the agriculture sector and fails to raise awareness of the risk associated with HHPs and the poor management of agricultural plastics.

Figure 1 Problem Analysis