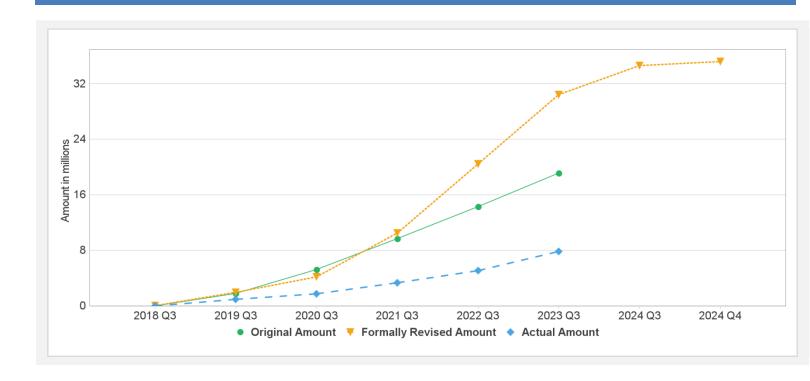

| 0.00      | 6.55      | 3.19        | 67%         |
| P171723 | TF-B5613       | Effective | USD      | 7.61     | 7.61    | 0.00      | 1.30      | 6.31        | 17%         |

# **Key Dates (by Ioan)**

| Project | Loan/Credit/TF | Status    | Approval Date | Signing Date | Effectiveness Date | Orig. Closing Date | Rev. Closing Date |
|---------|----------------|-----------|---------------|--------------|--------------------|--------------------|-------------------|
| P161973 | IDA-D2780      | Effective | 12-Mar-2018   | 31-Mar-2018  | 27-Jul-2018        | 30-Jun-2023        | 30-Jun-2024       |
| P171723 | TF-B5613       | Effective | 05-May-2021   | 28-Jun-2021  | 11-Apr-2022        | 30-Jun-2024        | 30-Jun-2024       |

## **Cumulative Disbursements**

2/18/2023 Page 7 of 8



# **Restructuring History**

There has been no restructuring to date.

# Related Project(s)

P171723-Additional Financing for the Natural Resources Governance Project

2/18/2023 Page 8 of 8