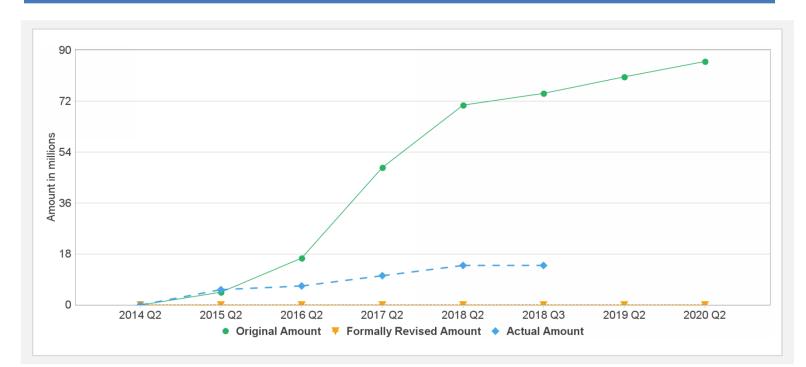

| 17%               |
| P130271   | TF-16708       | Effective | USD           | 6.00     | 6.00      | 0.00            | 1.21      | 4.79         | 20%               |
| Key Dates | s (by loan)    |           |               |          |           |                 |           |              |                   |
| Project   | Loan/Credit/TF | Status    | Approval Date | e Signir | ng Date E | Effectiveness D | ate Orig. | Closing Date | Rev. Closing Date |
| P124018   | IDA-53340      | Effective | 19-Dec-2013   | 28-Ma    | nr-2014 2 | 6-Jun-2014      | 31-De     | c-2019       | 31-Dec-2019       |
| P130271   | TF-16708       | Effective | 28-Mar-2014   | 28-Ma    | nr-2014 2 | 6-Jun-2014      | 31-De     | c-2019       | 31-Dec-2019       |

#### **Cumulative Disbursements**





## **Restructuring History**

There has been no restructuring to date.

The World Bank

# **Related Project(s)**

P124018-Senegal Inclusive and Sustainable Agribusiness Development Project ,P130271-Community-based Sustainable Land Management Project