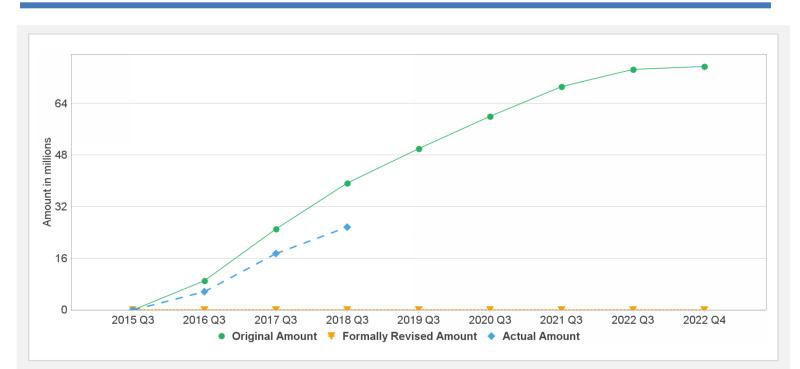

27-Feb-2015   | 09-Apr-2015  | 28-Oct-2015        | 30-Sep-2021        | 30-Sep-2021       |
| P132123 | IDA-H9940      | Effective | 27-Feb-2015   | 21-Apr-2015  | 27-Oct-2015        | 30-Sep-2021        | 30-Sep-2021       |
| P132123 | IDA-H9950      | Effective | 27-Feb-2015   | 08-May-2015  | 18-Dec-2015        | 30-Sep-2021        | 30-Sep-2021       |
| P132029 | TF-19021       | Effective | 27-Feb-2015   | 12-Mar-2015  | 22-Jun-2015        | 30-Sep-2021        | 30-Sep-2021       |
| P132029 | TF-19022       | Effective | 27-Feb-2015   | 21-Apr-2015  | 27-Oct-2015        | 30-Sep-2021        | 30-Sep-2021       |
| P132029 | TF-19023       | Effective | 27-Feb-2015   | 09-Apr-2015  | 28-Oct-2015        | 30-Sep-2021        | 30-Sep-2021       |

## **Cumulative Disbursements**





# **Restructuring History**

Level 2 Approved on 02-Nov-2016

The World Bank

# **Related Project(s)**

P132029-AFCC2/RI-South West Indian Ocean Fisheries Governance and Shared Growth Project 1 ,P145389-SWIOFish - SWIOFC Conversion to a Management Body ,P164144-IMPROVING FISHERIES STATISTICS IN THE SOUTH WEST INDIAN OCEAN