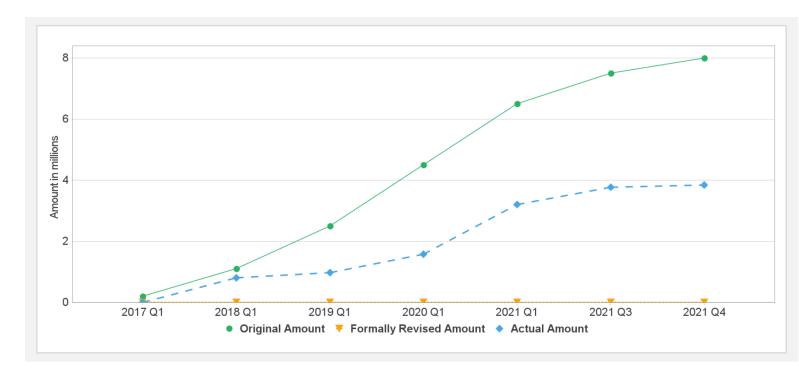

# Disbursements (by loan)

6/11/2021 Page 4 of 5

| Project   | Loan/Credit/TF | Status    | Currency      | Original | Revised | Cancelled       | Disbursed | Undisbursed  | %            | Disbursed |
|-----------|----------------|-----------|---------------|----------|---------|-----------------|-----------|--------------|--------------|-----------|
| P151281   | TF-A3066       | Effective | USD           | 8.00     | 8.00    | 0.00            | 3.84      | 4.16         |              | 48%       |
| Key Dates | (by loan)      |           |               |          |         |                 |           |              |              |           |
| Project   | Loan/Credit/TF | Status    | Approval Date | e Signi  | ng Date | Effectiveness D | ate Orig. | Closing Date | Rev. Closing | Date      |
| P151281   | TF-A3066       | Effective | 14-Nov-2016   | 14-No    | ov-2016 | 06-Feb-2017     | 30-Ap     | r-2021       | 30-Oct-2022  |           |

#### **Cumulative Disbursements**