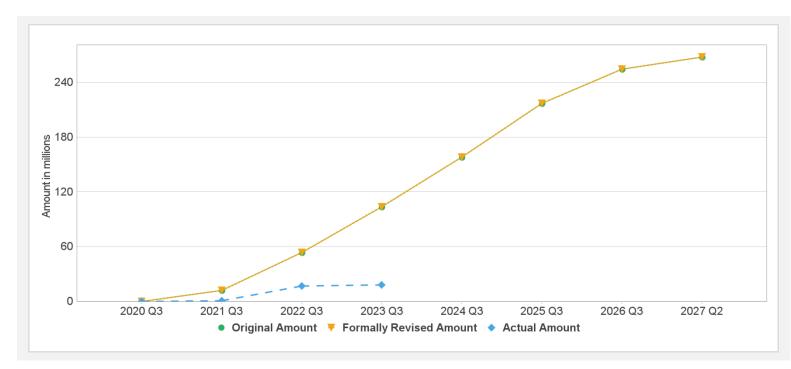

Approval Date | Signing Date | Effectiveness Date | Orig. Closing Date | Rev. Closing Date |
|---------|----------------|-----------|---------------|--------------|--------------------|--------------------|-------------------|
| P168862 | IBRD-91280     | Effective | 06-Aug-2020   | 11-May-2021  | 08-Sep-2021        | 30-Jul-2026        | 30-Jul-2026       |
| P168862 | IBRD-91290     | Effective | 06-Aug-2020   | 10-Dec-2020  | 07-Jun-2021        | 30-Jul-2026        | 30-Jul-2026       |
| P168862 | IBRD-91300     | Effective | 06-Aug-2020   | 28-Oct-2020  | 26-Jan-2021        | 30-Jul-2026        | 30-Jul-2026       |
| P175192 | TF-B7944       | Effective | 06-Jul-2022   | 31-Aug-2022  | 29-Nov-2022        | 30-Jul-2026        | 30-Jul-2026       |

#### **Cumulative Disbursements**



# **Restructuring History**

2/14/2023 Page 6 of 7

| There has been no restructuring to date. |  |  |
|------------------------------------------|--|--|
|                                          |  |  |

# Related Project(s)

P175192-GEF Sava and Drina Rivers Corridors Integrated Development Program ,P179391-Sava and Drina Rivers Corridors Integrated Development Program -Additional Finance ,P180507-Sava and Drina Rivers Corridors Integrated Development Program Additional Financing

2/14/2023 Page 7 of 7