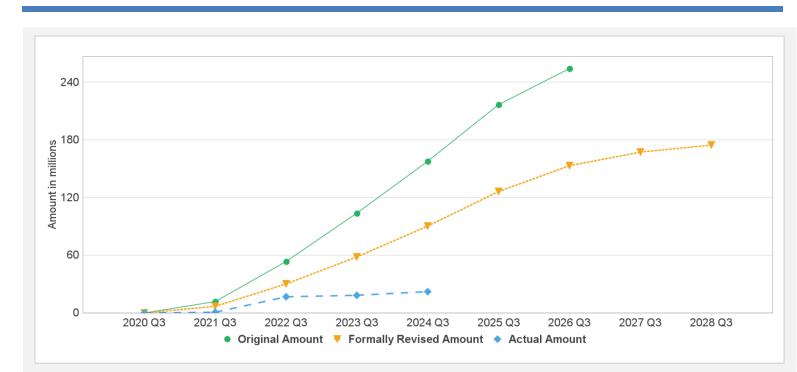

95670 | Not<br>Effective | 25-Jul-2023 | 21-Dec-2023 |             | 30-Nov-2027              | 30-Nov-2027 |
|                                                                                                                                                                                                                                                                                                                                                                                                                                                                                                                                            | P175192 | TF-B7944   | Effective        | 06-Jul-2022 | 31-Aug-2022 | 29-Nov-2022 | 30-Jul-2026              | 30-Jul-2026 |

#### **Cumulative Disbursements**





## **Restructuring History**

There has been no restructuring to date.

### **Related Project(s)**

P175192-GEF Sava and Drina Rivers Corridors Integrated Development Program ,P179391-Sava and Drina Rivers Corridors Integrated Development Program -Additional Finance ,P180507-Sava and Drina Rivers Corridors Integrated Development Program Additional Financing