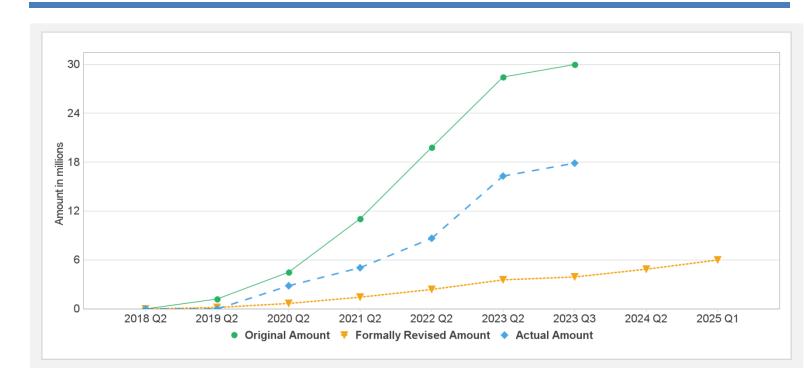

# Disbursements (by loan)

| Project | Loan/Credit/TF | Status    | Currency | Original | Revised | Cancelled | Disbursed | Undisbursed | % Disbur | sed |
|---------|----------------|-----------|----------|----------|---------|-----------|-----------|-------------|----------|-----|
| P160613 | IDA-D2760      | Effective | USD      | 30.00    | 30.00   | 0.00      | 17.89     | 10.05       | 6        | 64% |
| P171745 | TF-B5320       | Effective | USD      | 6.00     | 6.00    | 0.00      | 1.99      | 4.01        | 3        | 33% |
|         |                |           |          |          |         |           |           |             |          |     |

## **Cumulative Disbursements**

3/29/2023 Page 6 of 7