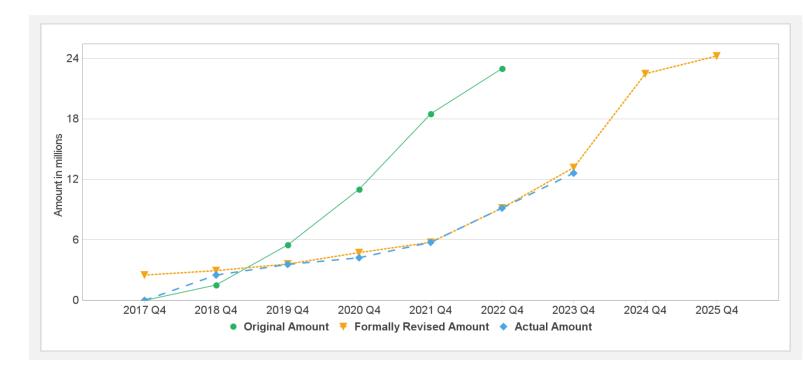

---------|----------|---------|-----------|-----------|-------------|-------------|
| P152959 | TF-A4337       | Effective | USD      | 24.25    | 24.25   | 0.00      | 12.61     | 11.64       | 52%         |
|         |                |           |          |          |         |           |           |             |             |

## **Key Dates (by Ioan)**

| Project | Loan/Credit/TF | Status    | Approval Date | Signing Date | Effectiveness Date | Orig. Closing Date | Rev. Closing Date |
|---------|----------------|-----------|---------------|--------------|--------------------|--------------------|-------------------|
| P152959 | TF-A4337       | Effective | 04-Apr-2017   | 06-Jun-2017  | 04-Sep-2017        | 31-Mar-2023        | 30-Jun-2024       |

### **Cumulative Disbursements**



## **Restructuring History**

Level 2 Approved on 23-Jun-2021 ,Level 2 Approved on 31-Mar-2023

6/26/2023 Page 6 of 7

| Related | Pro | iect( | (s) |
|---------|-----|-------|-----|
|---------|-----|-------|-----|

There are no related projects.

6/26/2023 Page 7 of 7