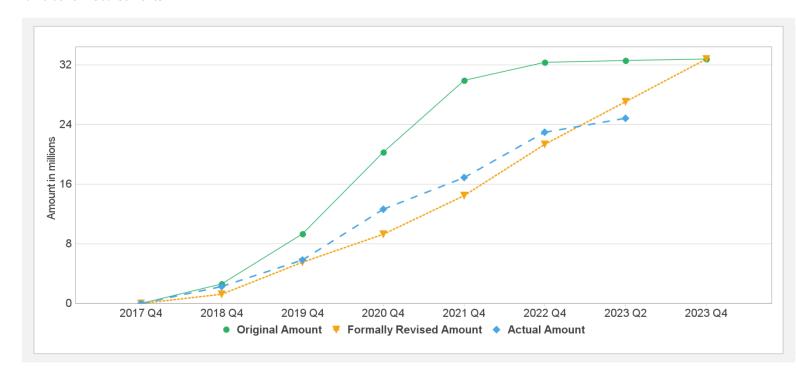

5.72      | 2.33        |     | 71%       |

# **Key Dates (by Ioan)**

| Project | Loan/Credit/TF | Status    | Approval Date | Signing Date | Effectiveness Date | Orig. Closing Date | Rev. Closing Date |
|---------|----------------|-----------|---------------|--------------|--------------------|--------------------|-------------------|
| P161490 | IDA-60380      | Effective | 04-May-2017   | 13-Sep-2017  | 30-Jan-2018        | 31-Aug-2022        | 29-Feb-2024       |
| P161490 | TF-A4645       | Effective | 04-May-2017   | 13-Sep-2017  | 30-Jan-2018        | 31-Aug-2022        | 29-Feb-2024       |
| P161490 | TF-A4646       | Effective | 04-May-2017   | 13-Sep-2017  | 30-Jan-2018        | 31-Aug-2022        | 29-Feb-2024       |

12/5/2022 Page 6 of 7

## **Cumulative Disbursements**



## **Restructuring History**

Level 2 Approved on 23-Nov-2021 ,Level 2 Approved on 04-Aug-2022

## Related Project(s)

P157521-Zambia Integrated Forest Landscape Project (GEF)

12/5/2022 Page 7 of 7