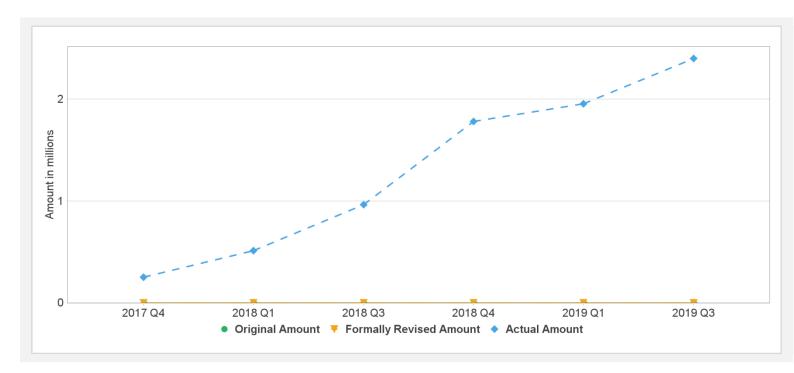

----------|-----------|-------------|----------|----------|---------------|-----------|----------------|-------------------|
| P157249             | TF-A3107       | Effective | USD         | 9.06     | 9.06     | 0.00          | 2.40      | 6.66           | 27%               |
| Key Dates (by Ioan) |                |           |             |          |          |               |           |                |                   |
| Project             | Loan/Credit/TF | Status    | Approval Da | te Sign  | ing Date | Effectiveness | Date Orig | . Closing Date | Rev. Closing Date |
| P157249             | TF-A3107       | Effective | 02-Sep-2016 | 06-0     | ct-2016  | 04-Jan-2017   | 31-D      | ec-2021        | 31-Dec-2021       |

3/18/2019 Page 10 of 11

## **Cumulative Disbursements**



# **Restructuring History**

There has been no restructuring to date.

# Related Project(s)

There are no related projects.

3/18/2019 Page 11 of 11