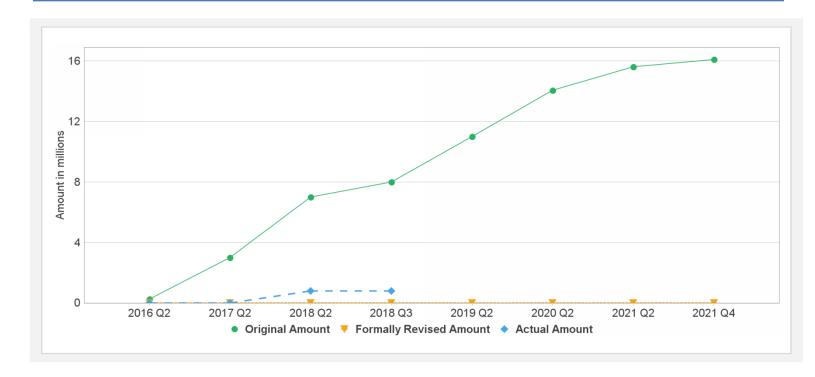

| 4.11    | 0.00      | 0.32      | 3.79        | 7.9%      |

### **Key Dates (by Ioan)**

| Project | Loan/Credit/TF | Status    | Approval Date | Signing Date | Effectiveness Date | Orig. Closing Date | Rev. Closing Date |
|---------|----------------|-----------|---------------|--------------|--------------------|--------------------|-------------------|
| P151102 | IDA-57430      | Effective | 24-Nov-2015   | 18-Jan-2016  | 28-Apr-2017        | 30-Sep-2021        | 30-Sep-2021       |
| P151102 | IDA-D0950      | Effective | 24-Nov-2015   | 18-Jan-2016  | 28-Apr-2017        | 30-Sep-2021        | 30-Sep-2021       |
| P153721 | TF-A0750       | Effective | 18-Jan-2016   | 18-Jan-2016  | 28-Apr-2017        | 30-Sep-2021        | 30-Sep-2021       |

#### **Cumulative Disbursements**



## **Restructuring History**

There has been no restructuring to date.

# Related Project(s)

P153721-Integrated Forest Ecosystem Management