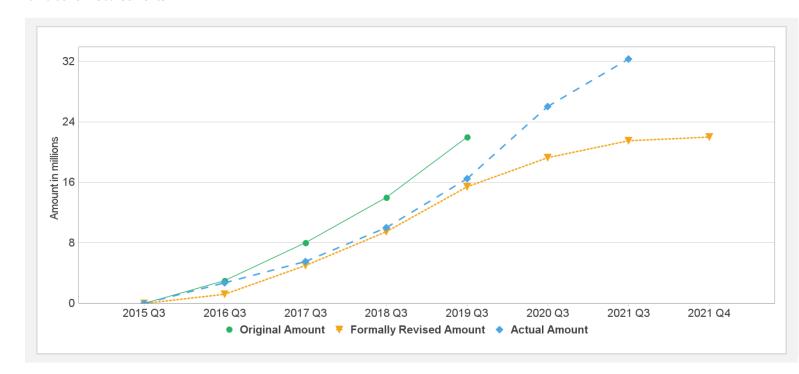

| 17-Apr-2015  | 24-Jun-2015        | 15-Dec-2020        | 31-Dec-2021       |
| P126773 | IDA-D0400      | Effective | 16-Mar-2015   | 14-Apr-2015  | 30-Nov-2015        | 15-Dec-2020        | 31-Dec-2021       |

2/25/2021 Page 11 of 12

| P131327 | TF-19089 | Effective | 16-Mar-2015 | 17-Apr-2015 | 17-Apr-2015 | 15-Dec-2020 | 31-Dec-2021 |
|---------|----------|-----------|-------------|-------------|-------------|-------------|-------------|
| P156759 | TF-A3530 | Effective | 24-Feb-2017 | 24-Feb-2017 | 17-Oct-2017 | 01-Mar-2021 | 31-Dec-2021 |
| P156759 | TF-A3532 | Closed    | 08-Feb-2017 | 08-Feb-2017 | 12-Jul-2017 | 01-Mar-2018 | 01-Mar-2019 |
| P156759 | TF-A3533 | Effective | 08-Feb-2017 | 08-Feb-2017 | 08-Jun-2017 | 01-Mar-2021 | 31-Dec-2021 |

### **Cumulative Disbursements**



# **Restructuring History**

Level 2 Approved on 28-Feb-2018 ,Level 2 Approved on 30-Apr-2019 ,Level 2 Approved on 11-Jul-2020 ,Level Approved on 19-Aug-2020 ,Level 2 Approved on 28-Aug-2020 ,Level Approved on 31-Aug-2020

# Related Project(s)

P131327-West Africa - Mauritania Fish. APL

2/25/2021 Page 12 of 12