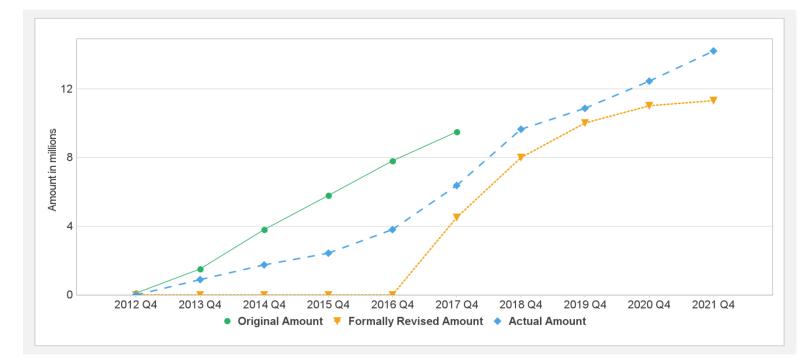

%   |
| P124085   | TF-A4666       | Effective | USD           | 6.51     | 6.51    | 0.00            | 4.99      | 1.52         |                 | 77%    |
| Key Dates | (by loan)      |           |               |          |         |                 |           |              |                 |        |
| Project   | Loan/Credit/TF | Status    | Approval Date | e Signi  | ng Date | Effectiveness D | ate Orig. | Closing Date | Rev. Closing Da | te     |
| P124085   | IDA-51210      | Closed    | 24-May-2012   | 13-Ju    | ın-2012 | 27-Mar-2013     | 30-Nc     | v-2017       | 31-Mar-2018     |        |
| P124085   | TF-A4666       | Effective | 05-May-2017   | 23-Ju    | ın-2017 | 23-Jun-2017     | 26-Ju     | -2021        | 26-Jul-2021     |        |

## **Cumulative Disbursements**



## **PBC Disbursement**

| PBC ID | РВС Туре | Description | Coc | PBC Amount | Achievement<br>Status | Disbursed amount in Coc | Disbursement % for PBC |
|--------|----------|-------------|-----|------------|-----------------------|-------------------------|------------------------|
|        |          |             |     |            |                       |                         |                        |



# **Restructuring History**

Level 1 Approved on 02-Oct-2015 ,Level 2 Approved on 17-Nov-2017

## Related Project(s)

P158604-Congo: GEF Financing for Forest and Econ. Diversification Proj.