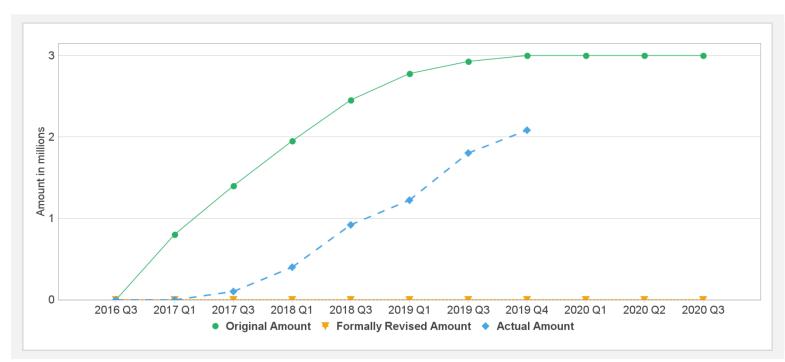

## **Disbursements (by loan)**

| Project   | Loan/Credit/TF | Status    | Currency      | Original | Revised  | Cancelled     | Disbursed | Undisbursed    | % Disbursed       |
|-----------|----------------|-----------|---------------|----------|----------|---------------|-----------|----------------|-------------------|
| P122383   | TF-A1988       | Effective | USD           | 3.00     | 3.00     | 0.00          | 2.08      | 0.92           | 69%               |
| Key Dates | s (by Ioan)    |           |               |          |          |               |           |                |                   |
| Project   | Loan/Credit/TF | Status    | Approval Date | e Sign   | ing Date | Effectiveness | Date Orig | . Closing Date | Rev. Closing Date |
| P122383   | TF-A1988       | Effective | 23-Feb-2016   | 28-M     | lar-2016 | 23-May-2016   | 30-Ji     | un-2019        | 31-Mar-2020       |

### **Cumulative Disbursements**