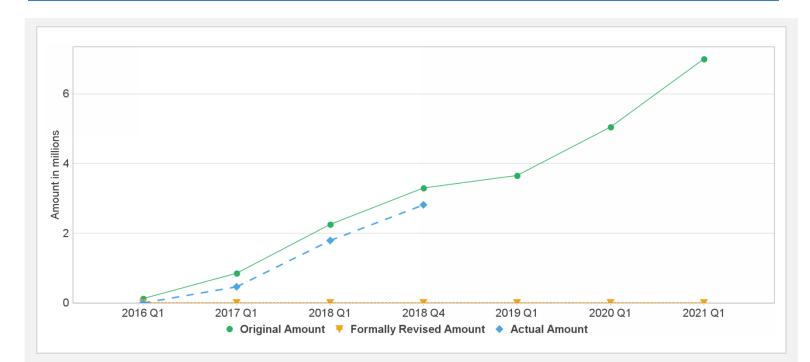

#### **Disbursements (by loan)**

| Project             | Loan/Credit/TF | Status    | Currency      | Original | Revised | Cancelled       | Disbursed | Undisbursed  | Disbursed         |
|---------------------|----------------|-----------|---------------|----------|---------|-----------------|-----------|--------------|-------------------|
| P131778             | TF-A0742       | Effective | USD           | 7.00     | 7.00    | 0.00            | 2.82      | 4.18         | 40%               |
| Key Dates (by loan) |                |           |               |          |         |                 |           |              |                   |
| Project             | Loan/Credit/TF | Status    | Approval Date | e Signir | ig Date | Effectiveness D | ate Orig. | Closing Date | Rev. Closing Date |
| P131778             | TF-A0742       | Effective | 25-Aug-2015   | 20-Oc    | t-2015  | 19-Jan-2016     | 30-Oc     | t-2020       | 30-Oct-2020       |

#### **Cumulative Disbursements**

**The World Bank** Obsolete Pesticides Management Project (P131778)