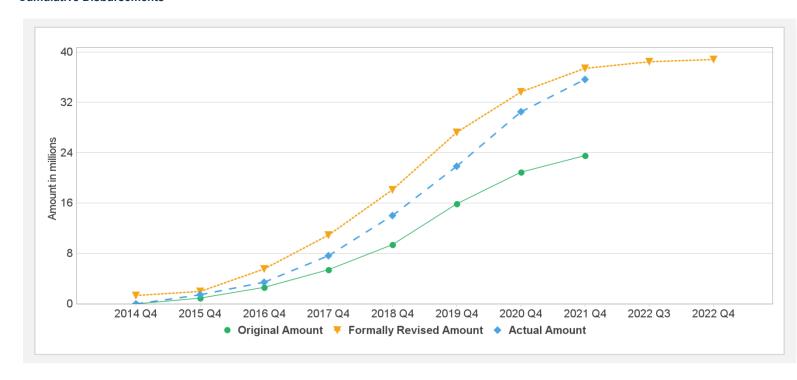

#### **Key Project Dates**

Bank Approval Date: 02-Apr-2014 Effectiveness Date: 04-Jul-2014

Planned Mid Term Review Date: 31-Dec-2017 Actual Mid-Term Review Date: 20-Mar-2017

Original Closing Date: 30-Jun-2021 Revised Closing Date: 30-Jun-2022

#### Implementation Status and Key Decisions

Project implementation is largely on track with tangible results becoming apparent in protected areas management, enforcement of wildlife laws, and environmental management, including impact assessment, and management planning. The project demonstrates positive progress despite facing difficulties during the COVID-19 outbreak and travel restriction since 2020. Most indicator targets have already been met or exceeded. The 26 active subprojects have improved in various degrees, the functional capacity of numerous government agencies that support environmental

1/27/2022 Page 1 of 12

management in the Lao PDR. Some notable achievements in the government's monitoring and enforcement role over the past six months included completed the Lao-Wildlife and Forest Law Enforcement Network Operation Manual and approved by MAF Minister, completed draft five-year Social-Environmental Management Framework and Operation Plan of Nakai-Nam Theun National Park and expected to be approved by the end of December, and completed several guidelines and regulations for the environmental compliance monitoring. However, areas that are lagging include subprojects aimed at strengthening capacity for wildlife law enforcement, where inter-agency cooperation for investigation, reporting, and prosecution of illegal activities need to be improved. An area that needs to be accelerated is to complete conditions for disbursement of livelihood development grants to 17 villages within project protected areas (176 grants have already been disbursed), and accelerate the implementation of ongoing subprojects to ensure their completion of planned activities and meet their outputs indicator by project closing.