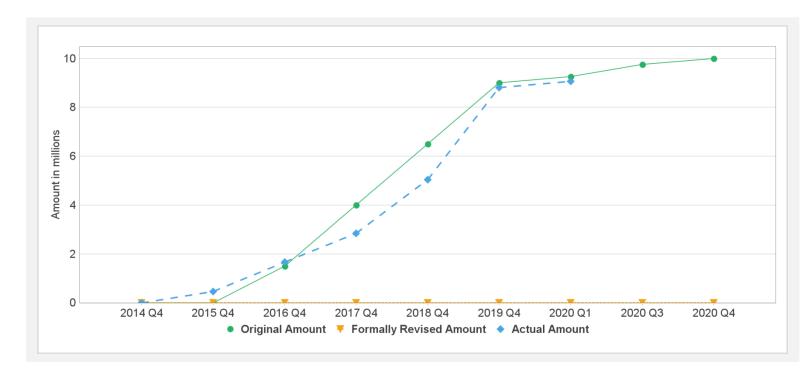

1      | 3.50        |        | 52%    |

8/12/2019 Page 8 of 9

### **Key Dates (by Ioan)**

| Project | Loan/Credit/TF | Status    | Approval Date | Signing Date | Effectiveness Date | Orig. Closing Date | Rev. Closing Date |
|---------|----------------|-----------|---------------|--------------|--------------------|--------------------|-------------------|
| P130492 | IBRD-84010     | Effective | 08-Jul-2014   | 25-Jul-2014  | 29-Jan-2015        | 30-Sep-2019        | 30-Sep-2019       |
| P128412 | TF-17364       | Effective | 25-Jul-2014   | 25-Jul-2014  | 29-Jan-2015        | 30-Sep-2019        | 30-Sep-2019       |
| P130492 | TF-18238       | Effective | 10-Oct-2014   | 27-Jan-2015  | 29-Jan-2015        | 30-Jun-2019        | 30-Sep-2019       |

#### **Cumulative Disbursements**



### **Restructuring History**

Level 2 Approved on 25-Feb-2016

# Related Project(s)

P128412-ENVIRONMENTAL SERVICES ,P150450-Environmental Services Project

8/12/2019 Page 9 of 9