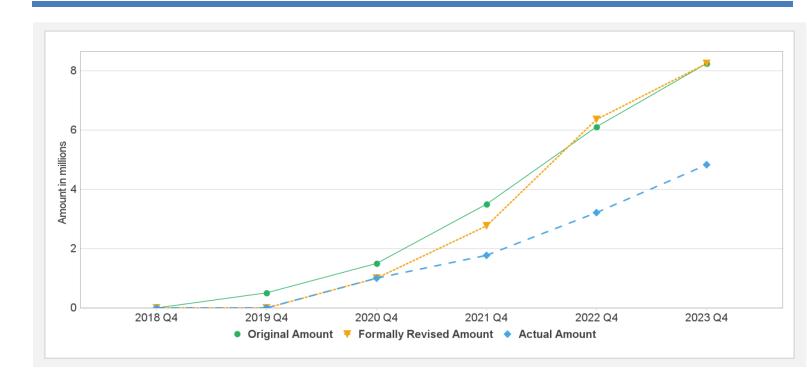

# Disbursements (by loan)

| Project   | Loan/Credit/TF | Status    | Currency      | Original | Revised | Cancelled       | Disbursed  | Undisbursed  | % Disbursed       |
|-----------|----------------|-----------|---------------|----------|---------|-----------------|------------|--------------|-------------------|
| P159883   | TF-A9121       | Effective | USD           | 8.25     | 8.25    | 0.00            | 4.83       | 3.42         | 59%               |
| Key Dates | (by loan)      |           |               |          |         |                 |            |              |                   |
| Project   | Loan/Credit/TF | Status    | Approval Date | e Signi  | ng Date | Effectiveness [ | Date Orig. | Closing Date | Rev. Closing Date |
| P159883   | TF-A9121       | Effective | 18-Dec-2018   | 15-F     | eb-2019 | 31-May-2019     | 31-D       | ec-2022      | 31-Dec-2023       |

## **Cumulative Disbursements**

4/18/2023 Page 5 of 6