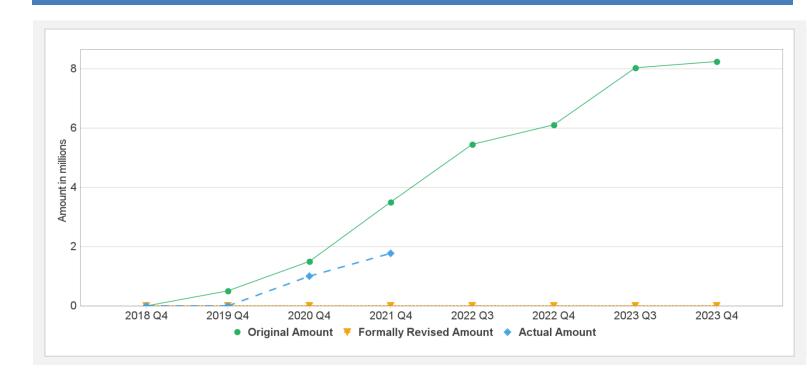

# Disbursements (by loan)

| Project   | Loan/Credit/TF      | Status    | Currency      | Original | Revised | Cancelled       | Disbursed   | Undisbursed  | % Disbursed       |
|-----------|---------------------|-----------|---------------|----------|---------|-----------------|-------------|--------------|-------------------|
| P159883   | TF-A9121            | Effective | USD           | 8.25     | 8.25    | 0.00            | 2.76        | 5.49         | 33%               |
| Key Dates | Key Dates (by Ioan) |           |               |          |         |                 |             |              |                   |
| Project   | Loan/Credit/TF      | Status    | Approval Date | e Signi  | ng Date | Effectiveness D | ate Orig. 0 | Closing Date | Rev. Closing Date |
| P159883   | TF-A9121            | Effective | 18-Dec-2018   | 15-Fe    | eb-2019 | 31-May-2019     | 31-De       | c-2022       | 31-Dec-2022       |

# **Cumulative Disbursements**

2/14/2022 Page 5 of 6