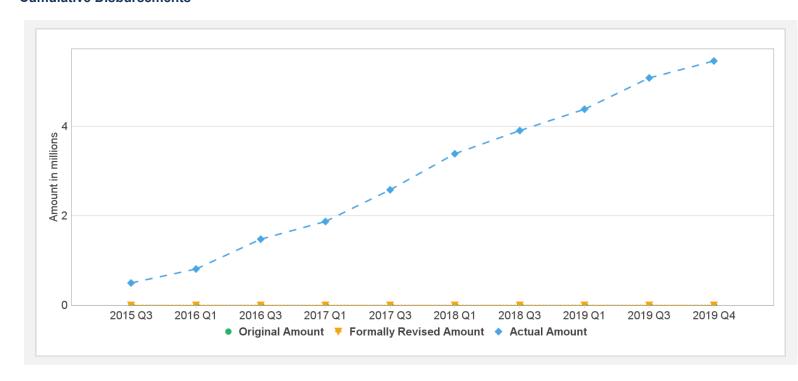

### Implementation Status and Key Decisions

Overall project implementation and activities under the project are progressing well, disbursements are essentially on track, and progress toward achievement of the PDO is considered satisfactory.