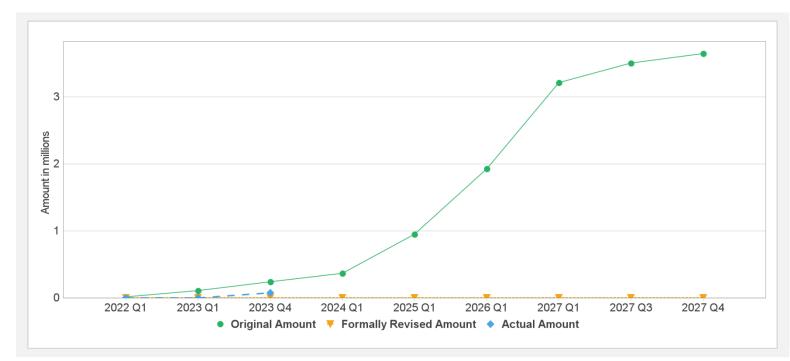

----------------|-----------|---------------|----------|---------|-----------------|-----------|--------------|-----------------|--------|
| P172980   | TF-B8353            | Effective | USD           | 3.65     | 3.65    | 0.00            | 0.07      | 3.58         |                 | 2%     |
| Key Dates | Key Dates (by loan) |           |               |          |         |                 |           |              |                 |        |
| Project   | Loan/Credit/TF      | Status    | Approval Date | e Signi  | ng Date | Effectiveness D | ate Orig. | Closing Date | Rev. Closing Da | ate    |
| P172980   | TF-B8353            | Effective | 05-Apr-2022   | 21-A     | or-2022 | 19-Jul-2022     | 30-Aj     | or-2027      | 30-Apr-2027     |        |

# **Cumulative Disbursements**



# **Restructuring History**

There has been no restructuring to date.



# Related Project(s)

There are no related projects.