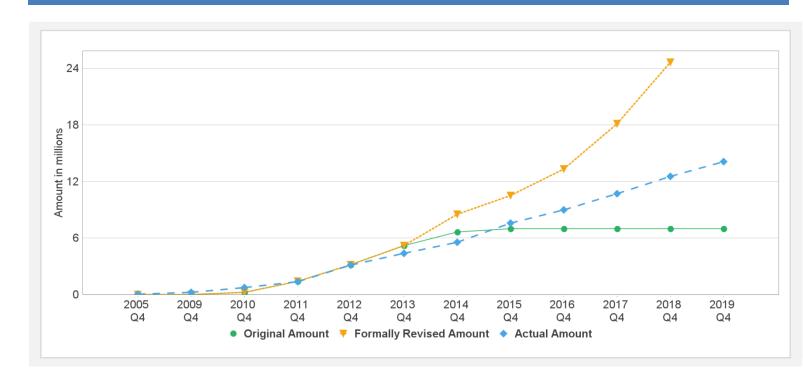

ing Date | Rev. Closing Date |
|---------|----------------|-----------|---------------|--------------|--------------------|--------------------|-------------------|
| P083813 | IDA-H8980      | Effective | 12-Dec-2013   | 01-Feb-2014  | 30-Jun-2014        | 31-Dec-2018        | 31-Dec-2019       |
| P127437 | TF-15910       | Effective | 01-Feb-2014   | 01-Feb-2014  | 30-Jun-2014        | 31-Dec-2018        | 31-Dec-2019       |
| P127437 | TF-54463       | Closed    | 13-Jan-2005   | 13-Jan-2005  | 13-Jan-2005        | 30-Jun-2006        | 31-Mar-2008       |
| P127437 | TF-94033       | Closed    | 30-May-2009   | 30-May-2009  | 25-Sep-2009        | 31-Jan-2014        | 31-Dec-2018       |

### **Cumulative Disbursements**

# The World Bank DRC GEF Financing to PREPAN Project (P083813)



# **Restructuring History**

Level 2 Approved on 26-Dec-2013 ,Level 2 Approved on 14-Dec-2018 ,Level 2 Approved on 22-May-2019

# Related Project(s)

P083813-DRC GEF Financing to PREPAN Project ,P127437-DRC GEF Financing to PREPAN Project