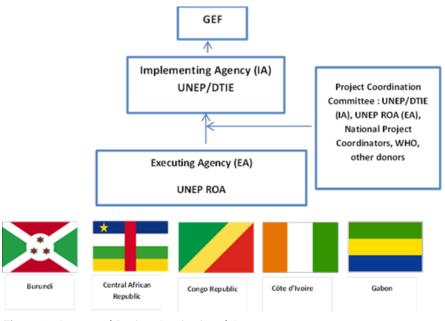

The project was executed by the UNEP Regional Office for Africa (EA), with the support of the Ministry of Water, Environment, Lands Management and Urban Planning (in Burundi), the Ministry of Environment, Ecology and Sustainable Development (in Central African Republic), the Ministry of Environment and Sustainable Development (in Côte d'Ivoire), the Ministry of Forest, the Environment and Natural Resources Protection (in Gabon), and the Ministry of Tourism and Environment (Republic of Congo) and implemented by UNEP (IA). The Implementing Agency (IA) was responsible for the overall project supervision and overseeing the progress of the project during all the stages. This was set out to be performed through the monitoring and evaluation of project activities and progress reports. Additionally, UNEP provided the Executing Agency with technical and administrative support. As the Executing Agency (EA), UNEP Regional Office for Africa managed the day-to-day aspects of the project and its activities. It established managerial and technical teams to execute the project. It acquired necessary equipment, monitored the project, and organized independent audits to guarantee the sound use of funds. The EA provided the IA with administrative, progress and financial reports. The National Expert Coordination Committee operated as the National Coordination Mechanism (NCM). The committee, included national stakeholders from each country, evaluated and adjusted the project needs where necessary. The NCM took decisions on the project in line with the project objectives and was implemented by EA.

Figure 1. Approved Project Institutional Arrangement

The project implementation arrangements were not modified in PCA Amendment No.1 in June 2019. Also in this amendment, the project requested a no-cost extension from the 30<sup>th</sup> of June 2019, until 30<sup>th</sup> of June 2020 due to the delays in the signing of contracts and slow recruitments of staff. Another PCA Amendment No.2 in April 2020 was requested for a no-cost extension from the 30<sup>th</sup> of June 2020, until 30<sup>th</sup> of December 2020 due to delays in the submission of the final reports by project countries and to the COVID-19 pandemic. The project requested 4 budget revisions based on the needs during implementation where some changes in the allocation of funds were done in the components of the project, but the changes did not alter the overall total of the budget.