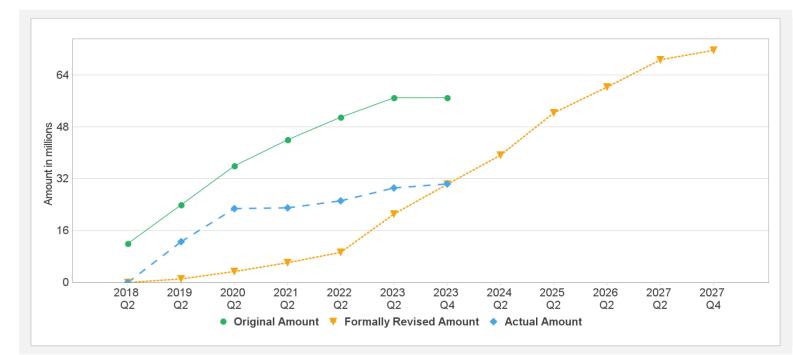

|                  |             |             |            |             |
| Project   | Loan/Credit/TF | Status    | Approval Date | e Signi  | ng Date | Effectiveness Da | ate Orig. C | losing Date | Rev. Closi | ng Date     |
| P158000   | TF-A6056       | Effective | 14-Dec-2017   | 19-De    | ec-2017 | 12-Jun-2018      | 30-Apr      | -2024       | 30-Apr-202 | 24          |
| P158000   | TF-A6057       | Effective | 14-Dec-2017   | 19-De    | ec-2017 | 12-Jun-2018      | 30-Apr      | -2024       | 30-Apr-202 | 24          |
| P158000   | TF-B6898       | Effective | 20-Sep-2021   | 08-De    | ec-2021 | 07-Jun-2022      | 31-Dec      | -2026       | 31-Dec-20  | 26          |





## **The World Bank** Amazon Sustainable Landscapes Project (P158000)

## Cumulative Disbursements



## **Restructuring History**

There has been no restructuring to date.

#### **Related Project(s)**

P171257-Brazil Amazon Sustainable Landscapes Project Phase 2