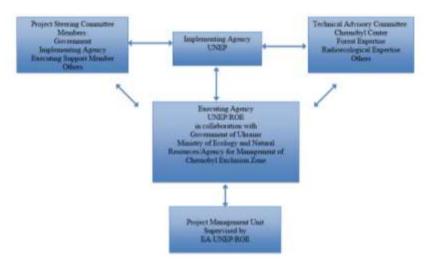

for the implementation of the project, covering the period from February 2015 to December 2020. The execution modality of the project is much different than the usual GEF project implementation modalities where governments of the recipient institutions act as the executing partner, and the UN organisations as implementing agencies. In this project, UNEP handles both roles.

Project steering committee, chaired by the Head of SAUEZM, and composed of the representatives from UNEP ROE, Ministry of Ecology and Natural Resources, SAUEZM, CCNSRWR, National University of Bioresources and Natural Resources of Ukraine (represented by the Project Science Coordinator). Key partners in the implementation are the institutions represented in the Steering Committee and the Technical Advisory Committee.



#### Figure 1: Project Organogram (Project Document p.61)

# E. Changes in design during implementation

- Project implementation on the ground started by late 2016 with delay, due to the political and administrative problems occurred in the preparation and implementation processes, as detailed in previous sections. Considering this issue, project was given a no-cost extension of 23 Months, as mentioned in the project reports.
- Project work plan and budget updates prepared by the executing partner, discussed and updated in the Steering Committee Meetings, and used in line with the relevant UNEP and GEF procedures.

## F. Project financing

- The GEF share in project funding is 4,863,955 USD, and the total co-financing proposed as 28,340,000 USD in the project document, with 17,390,000 U