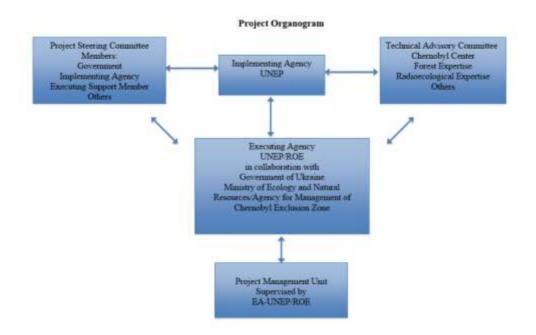

Project Coordination Unit, the Project Manager shall also be a member of the Technical Advisory Committee. The TAC will appoint a Chairman at its inaugural meeting.
- 16. Last, external UNEP partners, including, among others, the IAEA, the Polessky Nature Reserve, Yale University, The U.S. Forest Service (through the U.S. Agriculture Department), the UNEP- WCMC (World Conservation Monitoring Center), the Global Fire Monitoring Network, the UN WILDFIRE Network and the United Nations University that have conducted and/or will conduct significant relevant work in Ukraine with several national and international research institutions, will be involved in in project execution while also being invited to membership on the Technical Advisory Committee.
- 17. The project organogram appears below.



# 4. Project Cost and Financing

# **GEF Financing**

| Cost cat | egory  | - <u>-</u> -                                                             |           |           |           |           |           |
|----------|--------|--------------------------------------------------------------------------|-----------|-----------|-----------|-----------|-----------|
| 10       | DEDSO  | NNEL COMPONENT                                                           | Year 1    | Year 2    | Year 3    | Year 4    | TOTAL     |
| 10       |        |                                                                          | 150.000   | 150.000   | 170.000   | 170.000   | 6 40 000  |
|          | 1100   | Project Personnel                                                        | 150,000   | 150,000