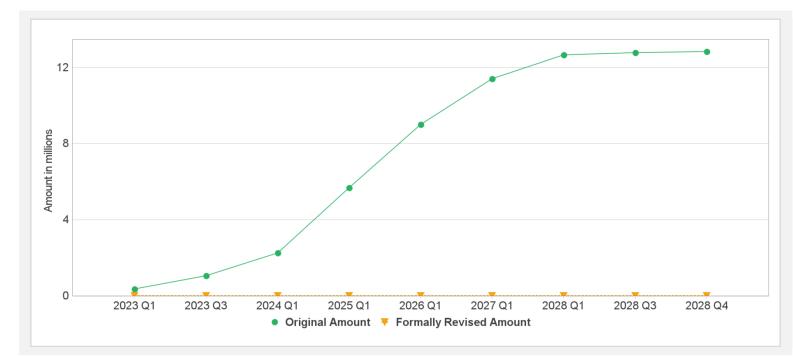

## **Disbursements (by loan)**

| Project             | Loan/Credit/TF | Status    | Currency      | Original | Revised | Cancelled       | Disbursed  | Undisbursed  | % Disburs         | sed |
|---------------------|----------------|-----------|---------------|----------|---------|-----------------|------------|--------------|-------------------|-----|
| P172893             | TF-B8254       | Effective | USD           | 12.84    | 12.84   | 0.00            | 0.00       | 12.84        |                   | 0%  |
| Key Dates (by loan) |                |           |               |          |         |                 |            |              |                   |     |
| Project             | Loan/Credit/TF | Status    | Approval Date | e Signi  | ng Date | Effectiveness D | Date Orig. | Closing Date | Rev. Closing Date |     |
| P172893             | TF-B8254       | Effective | 05-Jul-2022   | 14-Ju    | ul-2022 | 07-Oct-2022     | 30-S       | ep-2027      | 30-Sep-2027       |     |

## **Cumulative Disbursements**