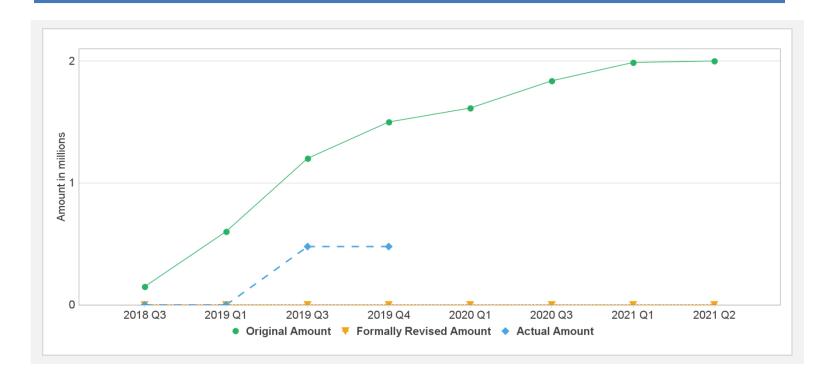

# Disbursements (by loan)

| Project             | Loan/Credit/TF | Status    | Currency | Original | Revised | Cancelled | Disbursed | Undisbursed | Disbursed |
|---------------------|----------------|-----------|----------|----------|---------|-----------|-----------|-------------|-----------|
| P164635             | TF-A7529       | Effective | USD      | 2.00     | 2.00    | 0.00      | 0.48      | 1.52        | 24%       |
| Key Dates (by loan) |                |           |          |          |         |           |           |             |           |

# **Cumulative Disbursements**

Urban Networking to Complement and Extend the Reach of the Sustainable Cities IAP (P164635)