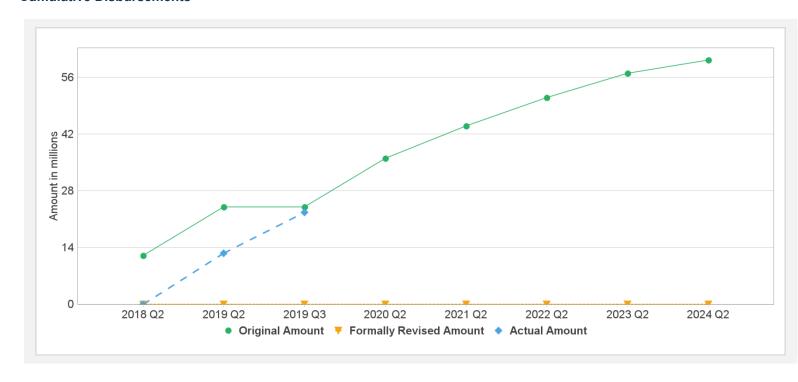

33    | 30.33   | 0.00      | 2.68      | 27.65       |   | 8.8%      |
| P158000 | TF-A6057       | Effective | USD      | 30.00    | 30.00   | 0.00      | 20.00     | 10.00       |   | 67%       |

## **Key Dates (by Ioan)**

| Project | Loan/Credit/TF | Status    | Approval Date | Signing Date | Effectiveness Date | Orig. Closing Date | Rev. Closing Date |
|---------|----------------|-----------|---------------|--------------|--------------------|--------------------|-------------------|
| P158000 | TF-A6056       | Effective | 14-Dec-2017   | 19-Dec-2017  | 12-Jun-2018        | 30-Apr-2024        | 30-Apr-2024       |
| P158000 | TF-A6057       | Effective | 14-Dec-2017   | 19-Dec-2017  | 12-Jun-2018        | 30-Apr-2024        | 30-Apr-2024       |

#### **Cumulative Disbursements**



# **Restructuring History**

There has been no restructuring to date.

3/6/2019 Page 5 of 6

| Related | <b>Projec</b> | t(s) |
|---------|---------------|------|
|---------|---------------|------|

There are no related projects.

3/6/2019 Page 6 of 6