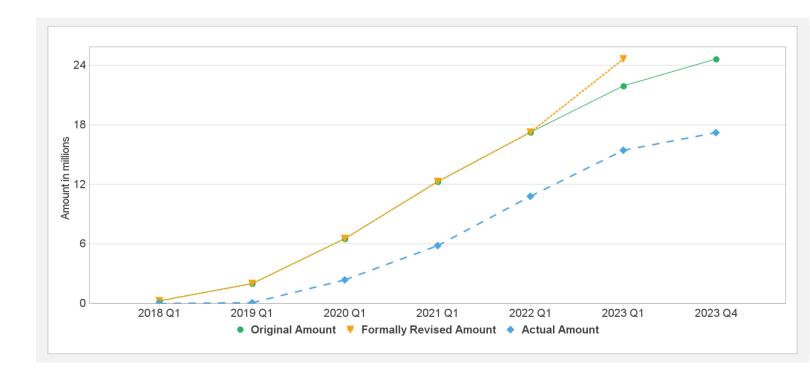

isbursed       |
|-----------|----------------|-----------|--------------|----------|---------|-----------------|------------|--------------|-------------------|
| P133803   | TF-A3990       | Effective | USD          | 24.64    | 24.64   | 0.00            | 17.21      | 7.43         | 70%               |
| Key Dates | (by loan)      |           |              |          |         |                 |            |              |                   |
| Project   | Loan/Credit/TF | Status    | Approval Dat | e Signi  | ng Date | Effectiveness D | oate Orig. | Closing Date | Rev. Closing Date |
| P133803   | TF-A3990       | Effective | 06-Jul-2017  | 16-A     | ug-2017 | 07-Feb-2018     | 30-Ju      | ıl-2022      | 30-Jul-2023       |

### **Cumulative Disbursements**

5/22/2023 Page 5 of 6



# **Restructuring History**

Level 2 Approved on 03-Feb-2022

# Related Project(s)

There are no related projects.

5/22/2023 Page 6 of 6