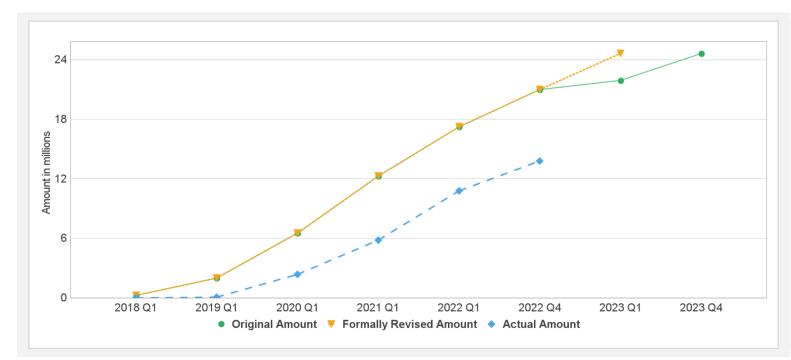

# Disbursements (by loan)

| Project   | Loan/Credit/TF | Status    | Currency      | Original | Revised | Cancelled       | Disbursed  | Undisbursed  | % Dist          | oursed |
|-----------|----------------|-----------|---------------|----------|---------|-----------------|------------|--------------|-----------------|--------|
| P133803   | TF-A3990       | Effective | USD           | 24.64    | 24.64   | 0.00            | 13.79      | 10.85        |                 | 56%    |
| Key Dates | (by loan)      |           |               |          |         |                 |            |              |                 |        |
| Project   | Loan/Credit/TF | Status    | Approval Date | e Signi  | ng Date | Effectiveness D | Date Orig. | Closing Date | Rev. Closing Da | ite    |

## **Cumulative Disbursements**