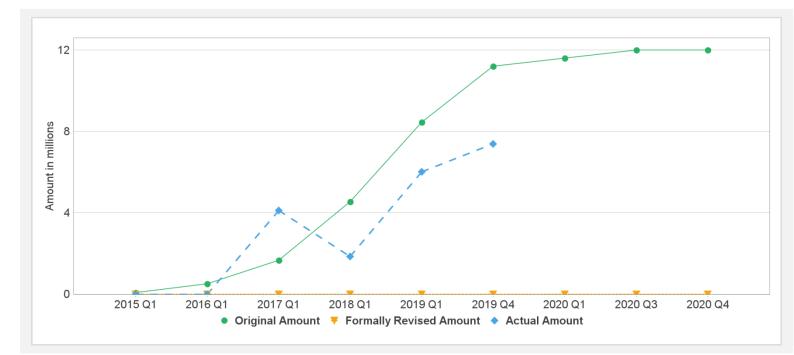

## **Data on Financial Performance**

#### **Disbursements (by loan)**

| Project  | Loan/Credit/TF | Status    | Currency | Original | Revised | Cancelled | Disbursed | Undisbursed | % Dis | sbursed |
|----------|----------------|-----------|----------|----------|---------|-----------|-----------|-------------|-------|---------|
| P126832  | TF-18479       | Effective | USD      | 12.00    | 12.00   | 0.00      | 7.38      | 4.62        |       | 62%     |
| Koy Dato | c (by loan)    |           |          |          |         |           |           |             |       |         |

#### **Cumulative Disbursements**