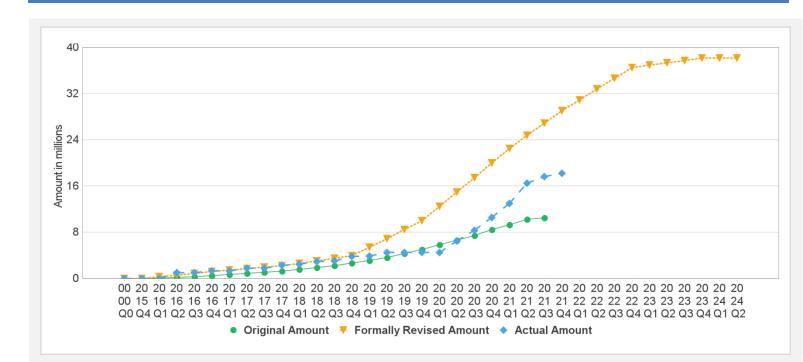

### **Cumulative Disbursements**

The World Bank Pacific Resilience Program (P154840)