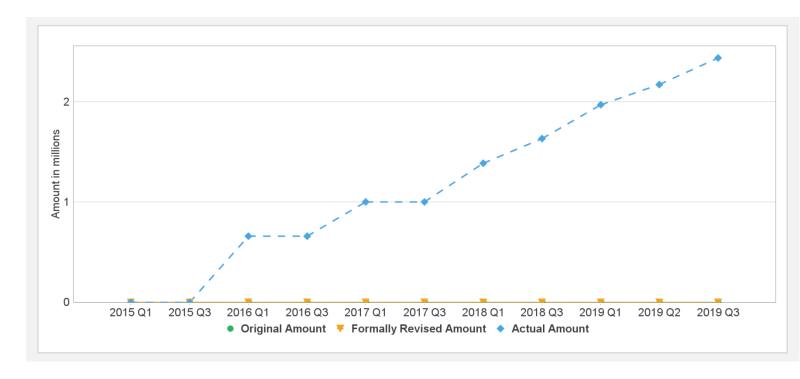

### Disbursements (by loan)

8/13/2019 Page 6 of 7

| Project   | Loan/Credit/TF | Status    | Currency    | Original | Revised  | Cancelled     | Disbursed | Undisbursed    | % Disbursed       |
|-----------|----------------|-----------|-------------|----------|----------|---------------|-----------|----------------|-------------------|
| P130474   | TF-16773       | Effective | USD         | 6.09     | 6.09     | 0.00          | 2.44      | 3.65           | 40%               |
| Key Dates | s (by loan)    |           |             |          |          |               |           |                |                   |
| Project   | Loan/Credit/TF | Status    | Approval Da | te Sign  | ing Date | Effectiveness | Date Orig | . Closing Date | Rev. Closing Date |
| P130474   | TF-16773       | Effective | 05-Nov-2014 | 05-N     | ov-2014  | 26-Jan-2015   | 30-S      | ep-2019        | 30-Sep-2019       |

#### **Cumulative Disbursements**