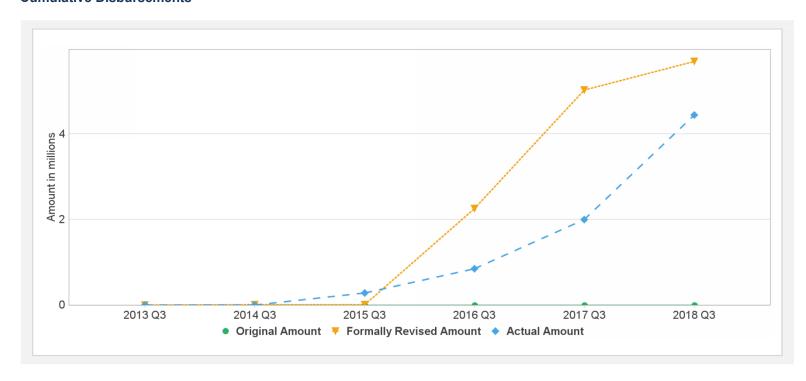

## **Disbursements (by loan)**

| Project             | Loan/Credit/TF | Status    | Currency      | Original | Revised   | Cancelled       | Disbursed  | Undisbursed  | Disbursed         |
|---------------------|----------------|-----------|---------------|----------|-----------|-----------------|------------|--------------|-------------------|
| P129774             | TF-14398       | Effective | USD           | 6.44     | 6.44      | 0.00            | 4.44       | 2.00         | 69%               |
| Key Dates (by Ioan) |                |           |               |          |           |                 |            |              |                   |
| Project             | Loan/Credit/TF | Status    | Approval Date | e Signir | ng Date I | Effectiveness D | Date Orig. | Closing Date | Rev. Closing Date |

## **Cumulative Disbursements**

TF-14398

P129774