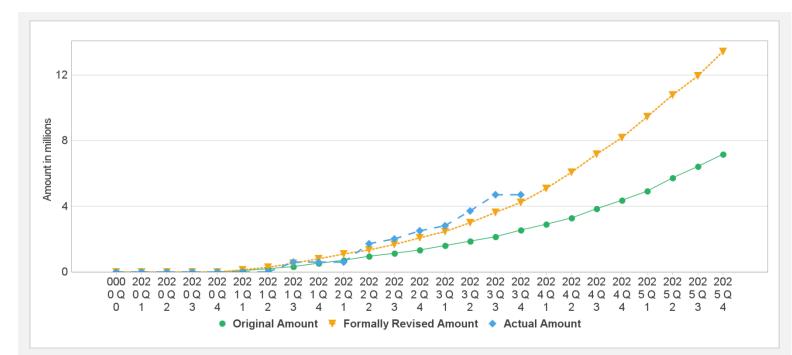

g of Social Forestry in Indonesia (P165742)

| P165742   | TF-B2430       | Effective | USD           | 14.32   | 14.32 | 0.00               | 4.71       | 9.61     |              | 33%  |
|-----------|----------------|-----------|---------------|---------|-------|--------------------|------------|----------|--------------|------|
| Key Dates | (by loan)      |           |               |         |       |                    |            |          |              |      |
| Project   | Loan/Credit/TF | Status    | Approval Date | Signing | Date  | Effectiveness Date | Orig. Clos | ing Date | Rev. Closing | Date |
| P165742   | TF-B2430       | Effective | 13-Mar-2020   | 18-Jun- | 2020  | 15-Sep-2020        | 30-Jun-20  | 25       | 30-Jun-2025  |      |

### **Cumulative Disbursements**



## **Restructuring History**

There has been no restructuring to date.

## Related Project(s)

There are no related projects.