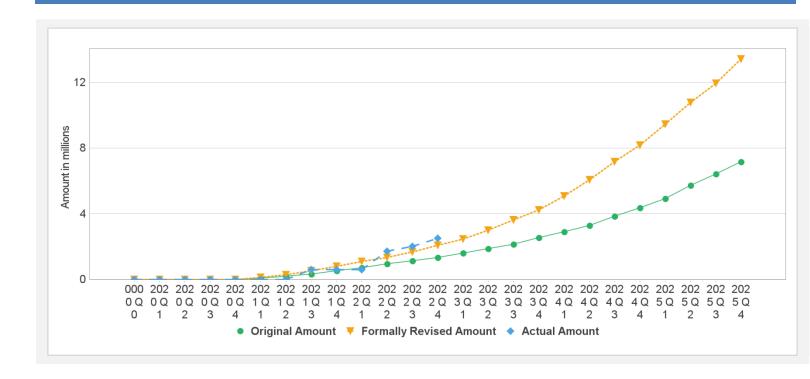

|
|-------------|----------------|-----------|---------------|----------|---------|-----------------|------------|--------------|-------------------|
| P165742     | TF-B2430       | Effective | USD           | 14.32    | 14.32   | 0.00            | 2.51       | 11.81        | 18%               |
| Key Dates ( | (by loan)      |           |               |          |         |                 |            |              |                   |
| Project     | Loan/Credit/TF | Status    | Approval Date | e Signi  | ng Date | Effectiveness D | Date Orig. | Closing Date | Rev. Closing Date |
| P165742     | TF-B2430       | Effective | 13-Mar-2020   | 18-Ju    | ın-2020 | 15-Sep-2020     | 30-Ju      | n-2025       | 30-Jun-2025       |

## **Cumulative Disbursements**

6/20/2022 Page 5 of 6



## **Restructuring History**

There has been no restructuring to date.

# Related Project(s)

There are no related projects.

6/20/2022 Page 6 of 6