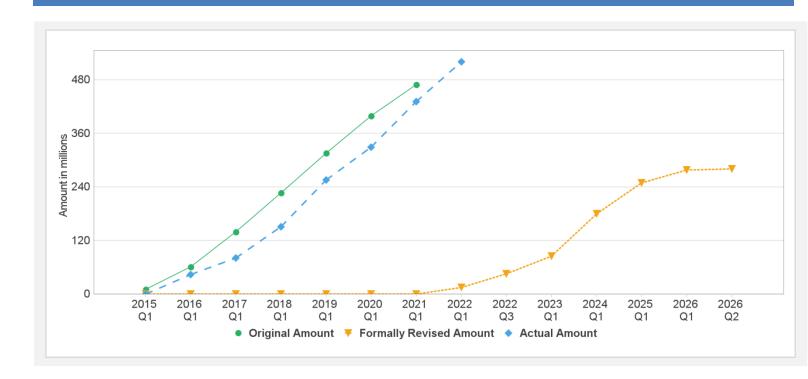

----------|--------------------|--------------------|-------------------|
| P132317 | IBRD-84210     | Effective | 29-Aug-2014   | 08-Sep-2014  | 03-Dec-2014        | 31-May-2021        | 31-May-2023       |
| P132317 | IBRD-88160     | Effective | 11-Jan-2018   | 02-Mar-2018  | 23-May-2018        | 31-May-2021        | 31-May-2023       |
| P132317 | IBRD-92710     | Effective | 17-Jun-2021   | 19-Jul-2021  | 24-Sep-2021        | 31-Jul-2025        | 31-Jul-2025       |
| P132424 | TF-17788       | Effective | 08-Sep-2014   | 08-Sep-2014  | 03-Dec-2014        | 31-May-2021        | 31-May-2023       |
| P132317 | TF-B5756       | Effective | 17-Jun-2021   | 19-Jul-2021  | 24-Sep-2021        | 31-Jul-2024        | 31-Jul-2024       |

## **Cumulative Disbursements**

2/9/2022 Page 8 of 9



## **Restructuring History**

Level 2 Approved on 23-Mar-2017, Level 2 Approved on 23-May-2018, Level 2 Approved on 15-Apr-2020, Level 2 Approved on 16-Feb-2021

### Related Project(s)

P132424-Philippine Rural Development Project ,P161944-Philippine Rural Development Project Additional Financing ,P169025-Second Additional Financing for Philippine Rural Development Project

2/9/2022 Page 9 of 9