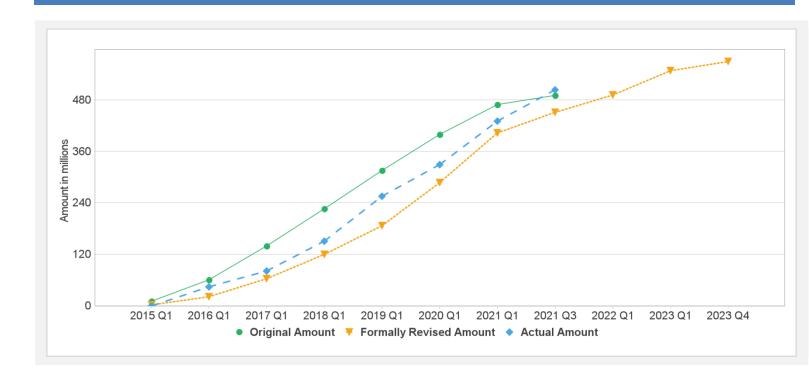

#### **Key Project Dates**

Bank Approval Date: 29-Aug-2014 Effectiveness Date: 03-Dec-2014

Planned Mid Term Review Date: 06-Nov-2017 Actual Mid-Term Review Date: 20-Nov-2017

Original Closing Date: 31-May-2021 Revised Closing Date: 31-May-2023