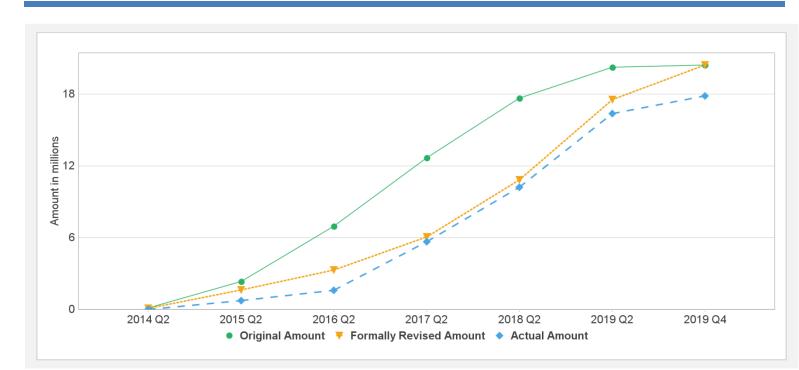

#### **Cumulative Disbursements**

NATURAL RESOURCES MANAGEMENT IN A CHANGING CLIMATE IN MALI (P145799)