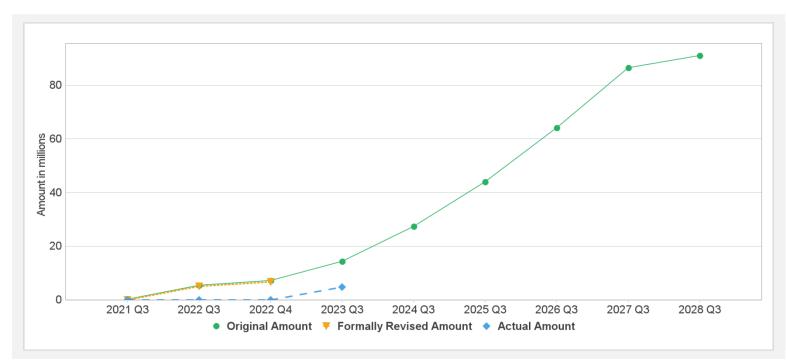

B4829  | Effective U | SD 16.00 | 16.00 | 0.00 | 1.32 | 14.68 | 8.2% |

## Key Dates (by loan)

| Project | Loan/Credit/TF | Status    | Approval Date | Signing Date | Effectiveness Date | Orig. Closing Date | Rev. Closing Date |
|---------|----------------|-----------|---------------|--------------|--------------------|--------------------|-------------------|
| P170559 | IDA-68320      | Effective | 23-Feb-2021   | 19-Mar-2021  | 14-May-2021        | 30-Sep-2027        | 30-Sep-2027       |
| P171406 | TF-B4784       | Effective | 23-Feb-2021   | 19-Mar-2021  | 14-May-2021        | 30-Sep-2027        | 30-Sep-2027       |
| P170559 | TF-B4829       | Effective | 23-Feb-2021   | 19-Mar-2021  | 14-May-2021        | 30-Sep-2027        | 30-Sep-2027       |

## **Cumulative Disbursements**



## **Restructuring History**

There has been no restructuring to date.

## Related Project(s)

P171406-GEF Landscapes and Livelihoods Project