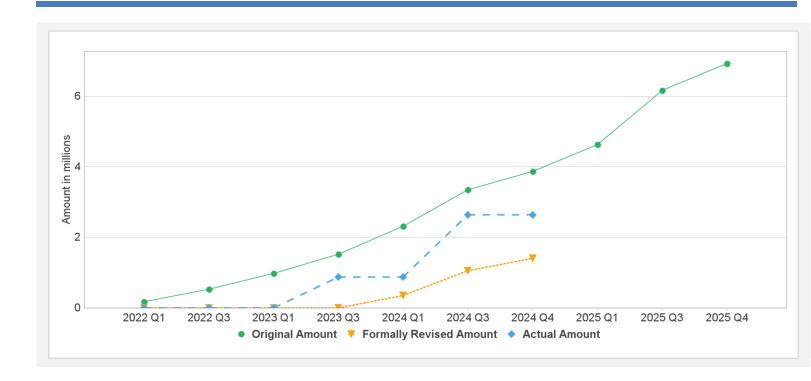

ed       |
|-----------|----------------|-----------|---------------|----------|---------|-----------------|------------|--------------|-------------------|
| P170213   | TF-B5963       | Effective | USD           | 8.99     | 8.99    | 0.00            | 2.63       | 6.36         | 29%               |
| Key Dates | (by loan)      |           |               |          |         |                 |            |              |                   |
| Project   | Loan/Credit/TF | Status    | Approval Date | e Signi  | ng Date | Effectiveness D | Date Orig. | Closing Date | Rev. Closing Date |
| P170213   | TF-B5963       | Effective | 17-Aug-2021   | 17-Aı    | ua-2021 | 31-Jan-2022     | 31-D       | ec-2025      | 31-Dec-2025       |

#### **Cumulative Disbursements**

6/28/2024 Page 7 of 8



## **Restructuring History**

There has been no restructuring to date.

## Related Project(s)

There are no related projects.

6/28/2024 Page 8 of 8