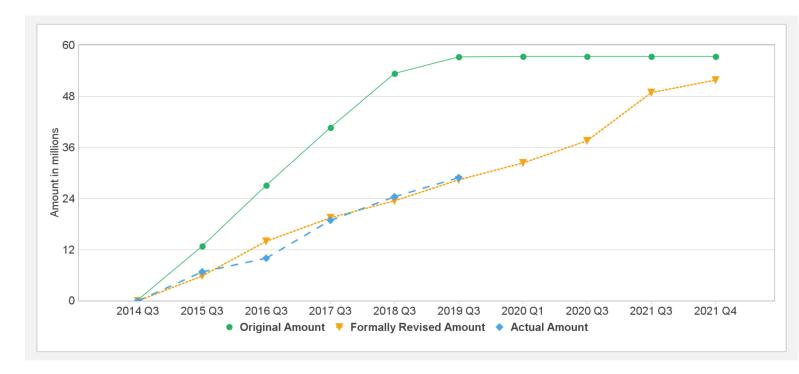

Data  |
|---------|-----------------|---------|----------------|--------------|--------------------|-------------------|-------------------|
| Project | Loan/Credit/TF  | Status  | Approvai Date  | Signing Date | Effectiveness Date | Ong. Closing Date | Rev. Closing Date |

8/8/2019 Page 6 of 7



# Implementation Status & Results Report

Coral Reel Rehabilitation and Management Program -Coral Triangle Initiative (COREMAP-CTI) (P127813)

| P127813 | IBRD-83360 | Effective | 21-Feb-2014 | 17-Mar-2014 | 05-Jun-2014 | 30-Jun-2019 | 31-Dec-2020 |
|---------|------------|-----------|-------------|-------------|-------------|-------------|-------------|
| P130389 | TF-15470   | Effective | 17-Mar-2014 | 17-Mar-2014 | 05-Jun-2014 | 30-Jun-2019 | 30-Jun-2019 |

#### **Cumulative Disbursements**



# **Restructuring History**

Level 1 Approved on 05-Jun-2017, Level 2 Approved on 08-May-2019

# Related Project(s)

P130389-Coral Reel Rehabilitation and Management Program -Coral Triangle Initiative (COREMAP-CTI)

8/8/2019 Page 7 of 7