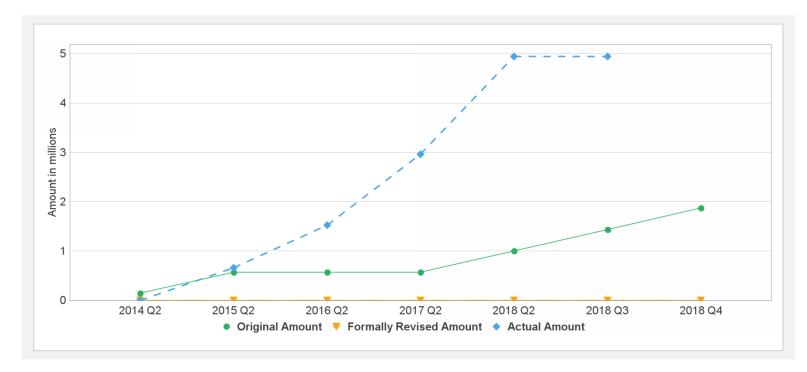

## **Disbursements (by loan)**

| Project | Loan/Credit/TF | Status    | Currency | Original | Revised | Cancelled | Disbursed | Undisbursed | Disbursed |  |
|---------|----------------|-----------|----------|----------|---------|-----------|-----------|-------------|-----------|--|
| P129156 | TF-16134       | Effective | USD      | 7.73     | 7.73    | 0.00      | 4.95      | 2.79        | 64%       |  |

## **Cumulative Disbursements**