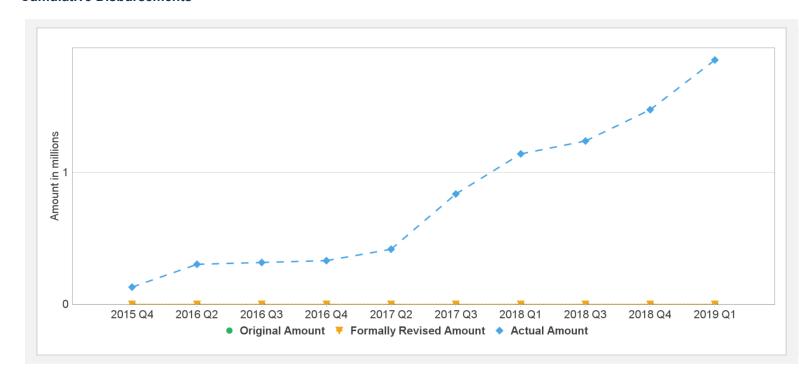

# Disbursements (by loan)

Project Loan/Credit/TF Status Currency Original Revised Cancelled Disbursed Undisbursed % Disbursed

5/9/2019 Page 4 of 5

| P122540   | TF-18030       | Effective | USD           | 2.54      | 2.54 | 0.00               | 1.85       | 0.69      |              | 73%  |
|-----------|----------------|-----------|---------------|-----------|------|--------------------|------------|-----------|--------------|------|
| Key Dates | s (by Ioan)    |           |               |           |      |                    |            |           |              |      |
| Project   | Loan/Credit/TF | Status    | Approval Date | Signing [ | Date | Effectiveness Date | Orig. Clos | sing Date | Rev. Closing | Date |
| P122540   | TF-18030       | Effective | 21-Nov-2014   | 16-Feb-20 | 015  | 30-Mar-2015        | 30-Jun-20  | 20        | 30-Jun-2020  |      |

## **Cumulative Disbursements**