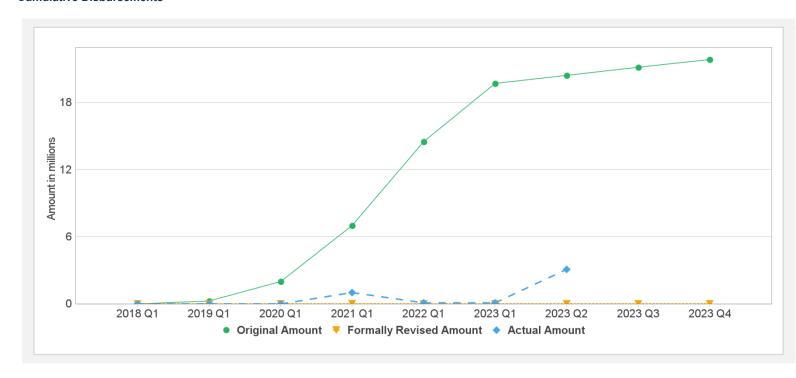

## Disbursements (by loan)

| Project   | Loan/Credit/TF | Status    | Currency      | Original | Revised | Cancelled       | Disbursed  | Undisbursed  | % Disk          | bursed |
|-----------|----------------|-----------|---------------|----------|---------|-----------------|------------|--------------|-----------------|--------|
| P159835   | TF-A7021       | Effective | USD           | 21.86    | 21.86   | 0.00            | 3.07       | 18.79        |                 | 14%    |
| Key Dates | (by Ioan)      |           |               |          |         |                 |            |              |                 |        |
| Project   | Loan/Credit/TF | Status    | Approval Date | e Signi  | ng Date | Effectiveness [ | Date Orig. | Closing Date | Rev. Closing Da | ite    |
| P159835   | TF-A7021       | Effective | 30-Mar-2018   | 24-M     | av-2018 | 28-Mar-2019     | 30-Ju      | n-2023       | 30-Jun-2023     |        |

#### **Cumulative Disbursements**