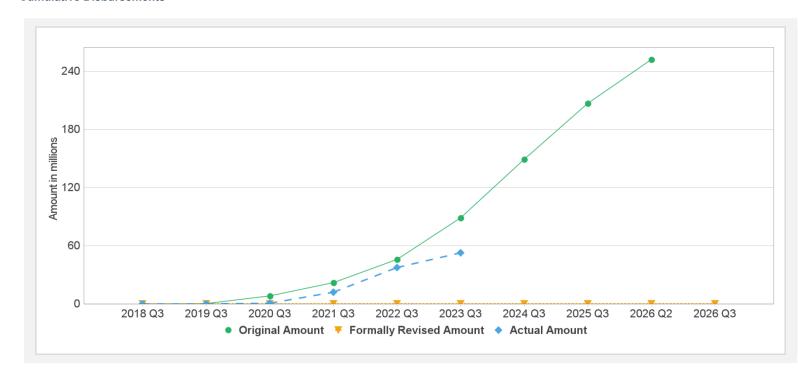

1/3/2023 Page 1 of 6

The loan and grant funds were earmarked for the works at five irrigation schemes. All five contracts were signed by December 2020. However, commencement of works was delayed due to the launch of court cases by some of the bidders which were subsequently resolved. Due to lower bids and price adjustments, the total signed contract value was only US\$196 million (including VAT) resulting in about \$54 million savings. Some of those savings will be allocated for rehabilitation of the Afsar Dam, which is a water source for Alasehir Irrigation scheme. As of November 2022, total disbursement against the five work contracts is US\$49.5 million or Euro 45.5 million (20% of the loan and grant funds). It is projected to reach US\$76 million by end of FY23 and US\$122 million by end of calendar year 2023, which is more than double the current disbursement level. However, the overall uptick in disbursement during 2021 and 2022 masks differences in implementation progress among the five irrigation schemes. Construction work at Eregli-Ivriz and Uzunlu irrigation schemes is progressing well. However, progress at Atabey, Alasehir, and Bolvadin irrigation schemes is slower than planned due to issues with the contractors. The three non-performing contracts constitute 47% of the total work contracts, while their current disbursement level is only about 4.5% of the total signed works contract values.