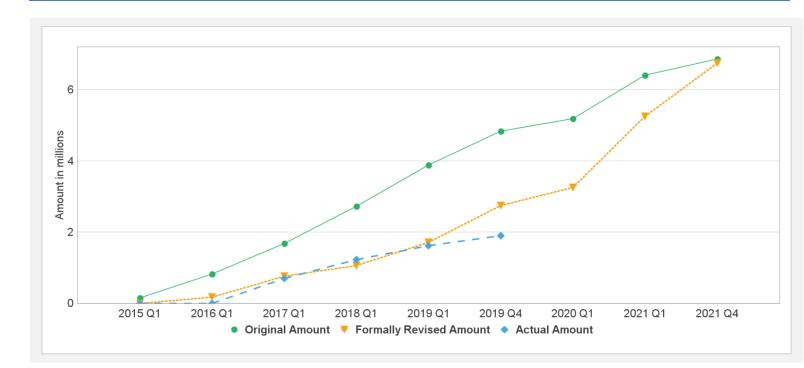

## **Data on Financial Performance**

#### **Disbursements (by loan)**

| Project             | Loan/Credit/TF | Status    | Currency    | Original | Revised  | Cancelled     | Disbursed  | Undisbursed    | % Disbursed       |
|---------------------|----------------|-----------|-------------|----------|----------|---------------|------------|----------------|-------------------|
| P151760             | IDA-D0170      | Effective | USD         | 6.75     | 6.75     | 0.00          | 1.90       | 4.50           | 30%               |
| Key Dates (by loan) |                |           |             |          |          |               |            |                |                   |
| Project             | Loan/Credit/TF | Status    | Approval Da | te Sign  | ing Date | Effectiveness | Date Orig. | Closing Date F | Rev. Closing Date |
| P151760             | IDA-D0170      | Effective | 22-Dec-2014 | 26-Ji    | un-2015  | 04-Sep-2015   | 30-Se      | ep-2020 3      | 0-Sep-2020        |

#### **Cumulative Disbursements**