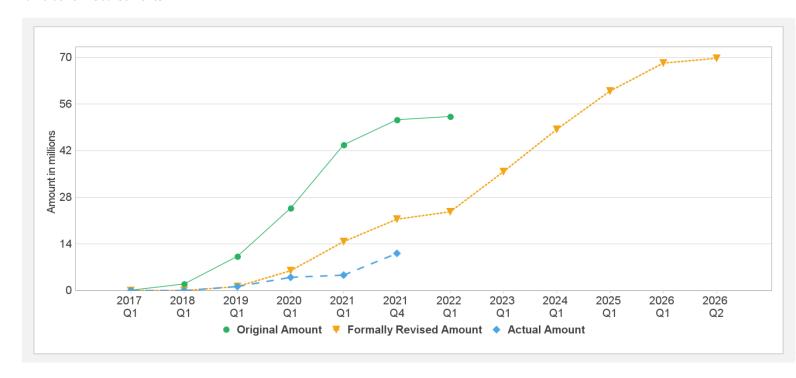

|
| P155047 | TF-A4089       | Effective | USD      | 49.00    | 49.00   | 0.00      | 8.24      | 40.76       |    | 17%         |

6/25/2021 Page 4 of 5

| Kevl | Dates ( | hv | loan) |
|------|---------|----|-------|

| Project | Loan/Credit/TF | Status    | Approval Date | Signing Date | Effectiveness Date | Orig. Closing Date | Rev. Closing Date |
|---------|----------------|-----------|---------------|--------------|--------------------|--------------------|-------------------|
| P161644 | TF-A4086       | Effective | 09-Feb-2017   | 07-Mar-2017  | 04-Aug-2017        | 31-Dec-2022        | 31-Dec-2025       |
| P155047 | TF-A4089       | Effective | 09-Feb-2017   | 07-Mar-2017  | 04-Aug-2017        | 31-Dec-2022        | 31-Dec-2025       |

### **Cumulative Disbursements**



## **Restructuring History**

Level 2 Approved on ,Level 2 Approved on 25-May-2021

## Related Project(s)

P155047-ID-Geothermal Energy Upstream Development ,P161644-ID-Geothermal Energy Upstream Development

6/25/2021 Page 5 of 5