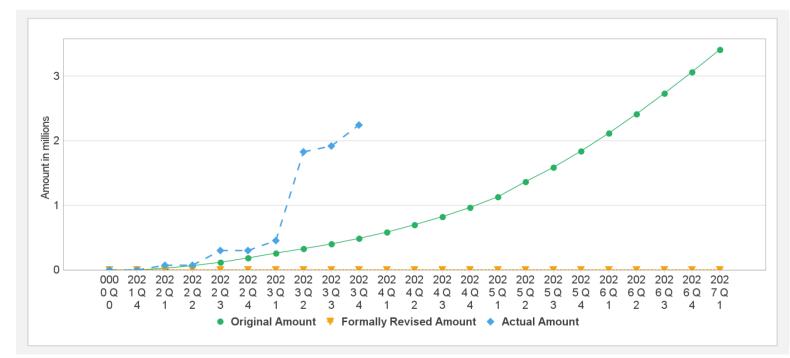

### **Disbursements (by loan)**

| Project   | Loan/Credit/TF | Status    | Currency      | Original | Revised | Cancelled       | Disbursed | Undisbursed  | % Dis          | sbursed |
|-----------|----------------|-----------|---------------|----------|---------|-----------------|-----------|--------------|----------------|---------|
| P171577   | TF-B6007       | Effective | USD           | 4.34     | 4.34    | 0.00            | 2.24      | 2.10         |                | 52%     |
| Key Dates | (by loan)      |           |               |          |         |                 |           |              |                |         |
| Project   | Loan/Credit/TF | Status    | Approval Date | e Signi  | ng Date | Effectiveness D | ate Orig. | Closing Date | Rev. Closing D | ate     |
| P171577   | TF-B6007       | Effective | 23-Jun-2021   | 01-Ju    | ıl-2021 | 01-Jul-2021     | 30-Se     | p-2025       | 30-Sep-2025    |         |

## Cumulative Disbursements